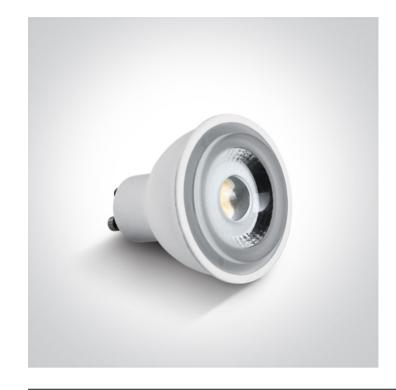

### 7306CGD/EW

MR16 GU10 Triac dimmable COB LED 6W 230V AC lamp.

Suitable for residential and commercial applications.

Complies with standard EN62560 and any other specific standards.

#### Gallery

#### **Physical Specification**

| Item Group | 25 Lamps                   |
|------------|----------------------------|
| Family     | Dimmable MR16 GU10 COB LED |
| Order Code | 7306CGD/EW                 |
| Shape      | Circular                   |
| Height     | 55mm                       |
| Diameter   | 50mm                       |