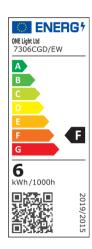

## **Product Datasheet**

www.1-light.eu

#### 25 Lamps>Dimmable MR16 GU10 COB LED

### 7306CGD/EW



MR16 GU10 Triac dimmable COB LED 6W 230V AC lamp.

Suitable for residential and commercial applications.

Complies with standard EN62560 and any other specific standards.





#### Downloads





#### Dimensions



#### Gallery



#### **Physical Specification**

| Item Group | 25 Lamps                   |
|------------|----------------------------|
| Family     | Dimmable MR16 GU10 COB LED |
| Order Code | 7306CGD/EW                 |
| Shape      | Circular                   |
| Height     | 55mm                       |
| Diameter   | 50mm                       |

**HS** Code

8539520000

#### Energy Label



Energy Class F

Energy Consumption 6kWh/1000h

#### Certification & Warranty

Warranty 3 years

Switching Cycles 15000

Weee Directive Yes

# switch to one light!