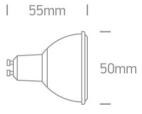

#### Dimensions

#### **Physical Specification**

| Item Group | 25 Lamps                   |
|------------|----------------------------|
| Family     | Dimmable MR16 GU10 COB LED |
| Order Code | 7306CGD/EW                 |
| Shape      | Circular                   |
| Height     | 55mm                       |
| Diameter   | 50mm                       |