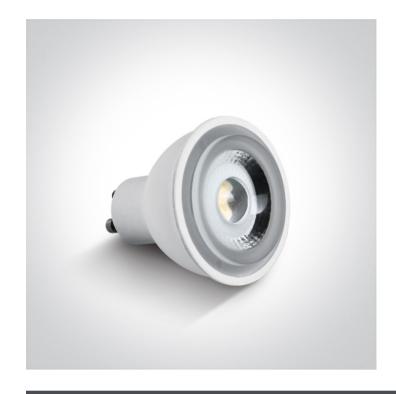

### 7306CGD/C

MR16 GU10 Triac dimmable COB LED 6W 230V AC lamp.

Suitable for residential and commercial applications.

Complies with standard EN62560 and any other specific standards.

#### **Physical Specification**

| 25 Lamps                   |
|----------------------------|
| Dimmable MR16 GU10 COB LED |
| 7306CGD/C                  |
| Circular                   |
| 55mm                       |
| 50mm                       |
|                            |