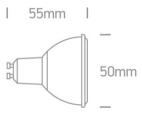

#### Dimensions

#### **Physical Specification**

| 25 Lamps                   |
|----------------------------|
| Dimmable MR16 GU10 COB LED |
| 7306CGD/C                  |
| Circular                   |
| 55mm                       |
| 50mm                       |
|                            |