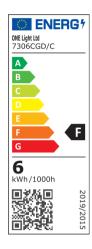

## **Product Datasheet**

www.1-light.eu

25 Lamps>Dimmable MR16 GU10 COB LED

### 7306CGD/C



MR16 GU10 Triac dimmable COB LED 6W 230V AC lamp.

Suitable for residential and commercial applications.

Complies with standard EN62560 and any other specific standards.







#### Downloads





#### Dimensions



#### Gallery



#### **Physical Specification**

| 25 Lamps                   |
|----------------------------|
| Dimmable MR16 GU10 COB LED |
| 7306CGD/C                  |
| Circular                   |
| 55mm                       |
| 50mm                       |
|                            |

HS Code

8539520000

#### Energy Label



Energy Class F

Energy Consumption 6kWh/1000h

#### Certification & Warranty

Warranty 3 years

Switching Cycles 15000

Weee Directive Yes

# switch to one light!