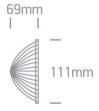

#### **Physical Specification**

| Item Group | 25 Lamps          |
|------------|-------------------|
| Family     | Dimmable R111 LED |
| Order Code | 7512D/W/30        |
| Shape      | Circular          |
| Height     | 69mm              |
| Diameter   | 111mm             |