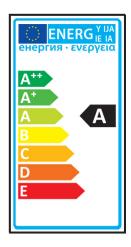

### **Product Datasheet**

www.1-light.eu

#### 25 Lamps>Dimmable R111 LED

7512D/W/30



R111 LED Module 350mA.

Suitable for residential and commercial applications.

Requires 350mA driver.

Complies with standard EN62560 and any other specific standards.



Downloads





Dimensions



#### Must be ordered separately



89015

#### **Physical Specification**

| Item Group | 25 Lamps          |
|------------|-------------------|
| Family     | Dimmable R111 LED |
| Order Code | 7512D/W/30        |
| Shape      | Circular          |
| Height     | 69mm              |
| Diameter   | 111mm             |

| t |
|---|
|   |
|   |
|   |
|   |
|   |
|   |
|   |
|   |
|   |
|   |
|   |
|   |
|   |
|   |
|   |
|   |
|   |
|   |
|   |
|   |

#### Energy Label



**Energy Consumption** 

Weee Directive

13,2Wh/1000h

## Certification & Warranty Warranty 2 Years

Yes

# switch to one light!