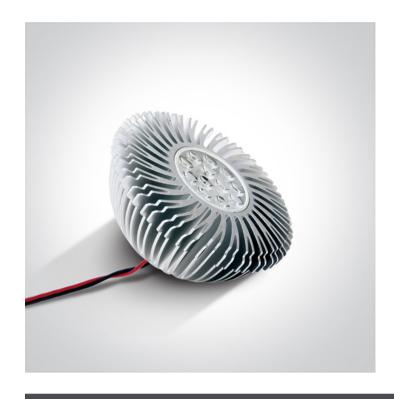

#### 25 Lamps>Dimmable R111 LED

7512D/W/30

R111 LED Module 350mA.

Suitable for residential and commercial applications.

Requires 350mA driver.

Complies with standard EN62560 and any other specific standards.

#### **Physical Specification**

| Item Group | 25 Lamps          |
|------------|-------------------|
| Family     | Dimmable R111 LED |
| Order Code | 7512D/W/30        |
| Shape      | Circular          |
| Height     | 69mm              |
| Diameter   | 111mm             |