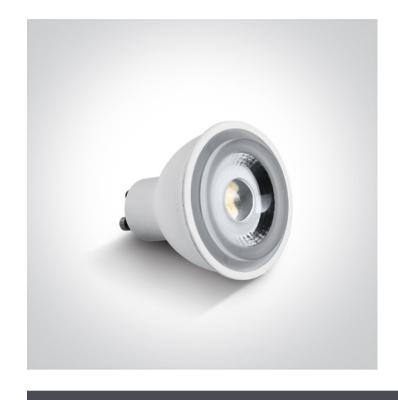

# **Product Datasheet**

www.1-light.eu

New 2022 Edition 3>Lamps

7301CG/W

MR16 COB LED GU10 1W 230V AC lamp.

Suitable for residential and commercial applications.

Complies with standard EN62560 and any other specific standards.

## Gallery

### **Physical Specification**

| Item Group | New 2022 Edition 3 |
|------------|--------------------|
| Family     | Lamps              |
| Order Code | 7301CG/W           |
| Shape      | Circular           |
| Height     | 55mm               |
| Diameter   | 50mm               |