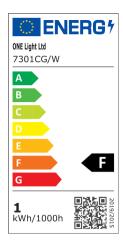

# **Product Datasheet**

www.1-light.eu

New 2022 Edition 3>Lamps

7301CG/W



MR16 COB LED GU10 1W 230V AC lamp.

Suitable for residential and commercial applications.

Complies with standard EN62560 and any other specific standards.



Downloads







#### Dimensions



## Gallery



### **Physical Specification**

| Item Group | New 2022 Edition 3 |
|------------|--------------------|
| Family     | Lamps              |
| Order Code | 7301CG/W           |
| Shape      | Circular           |
| Height     | 55mm               |
| Diameter   | 50mm               |



Energy Class

Energy Consumption 1kWh/1000h

F

## Certification & Warranty

Warranty 3 years

Weee Directive Yes

switch to one light!