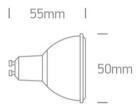

#### Dimensions

### **Physical Specification**

| Item Group | New 2022 Edition 3 |
|------------|--------------------|
| Family     | Lamps              |
| Order Code | 7301CG/W           |
| Shape      | Circular           |
| Height     | 55mm               |
| Diameter   | 50mm               |