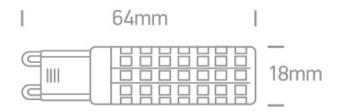

| Dim | one  | ions |
|-----|------|------|
|     | 6113 |      |

| Order Code | 7109ALG/C |
|------------|-----------|
| Shape      | Circular  |
| Height     | 64mm      |
| Diameter   | 18mm      |

| Gear          | No            |
|---------------|---------------|
|               |               |
| Lamp          |               |
| Input Type    | Mains Voltage |
| Input Voltage | 220-240V      |
| 50 Hz         | Yes           |
| 60 Hz         | Yes           |
| Power(Watts)  | 9W            |
| Lamp Type     | LED           |
| Lamp Holder   | G9            |
| LED Type      | SMD           |
| LED Brand     | Sanan         |
| LED Number    | 86            |
| Dimmable      | No            |