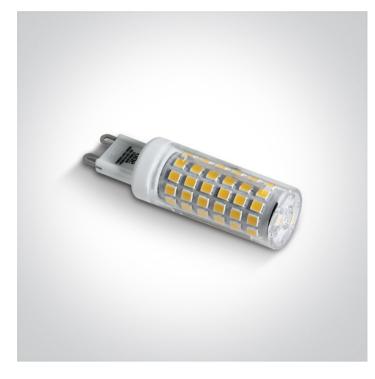

#### 25 Lamps>G9 LED

### 7109ALG/C

#### SMD LED G9 9W 230V AC lamp.

Suitable for residential and commercial applications.

Complies with standard EN62560 and any other specific standards.

| Downloads |    |  |  |  |
|-----------|----|--|--|--|
| Ô         | ςε |  |  |  |

#### Gallery

**Physical Specification** 

Item Group

25 Lamps

|     | $\sim$ | <b>\</b> |
|-----|--------|----------|
|     | mi     |          |
| 1 0 |        | i y      |
|     |        |          |

G9 LED

| Order Code | 7109ALG/C |
|------------|-----------|
| Shape      | Circular  |
| Height     | 64mm      |
| Diameter   | 18mm      |

| Gear          | No            |
|---------------|---------------|
|               |               |
| Lamp          |               |
| Input Type    | Mains Voltage |
| Input Voltage | 220-240V      |
| 50 Hz         | Yes           |
| 60 Hz         | Yes           |
| Power(Watts)  | 9W            |
| Lamp Type     | LED           |
| Lamp Holder   | G9            |
| LED Type      | SMD           |
| LED Brand     | Sanan         |
| LED Number    | 86            |
| Dimmable      | No            |