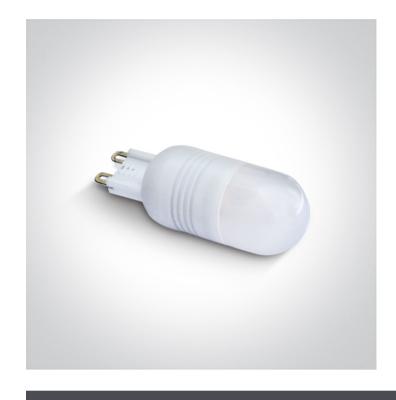

## **Product Datasheet**

www.1-light.eu

25 Lamps>G9 Lamps

7103LG/W

SMD LED G9 2,5W 230V AC lamp.

Suitable for residential and commercial applications.

Complies with standard EN62560 and any other specific standards.

## Gallery

## Physical Specification

| Item Group | 25 Lamps |
|------------|----------|
| Family     | G9 Lamps |
| Order Code | 7103LG/W |
| Shape      | Circular |
| Height     | 65mm     |
| Diameter   | 23mm     |