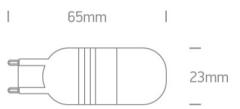

Downloads

Dimensions

## Physical Specification

| Item Group | 25 Lamps |
|------------|----------|
| Family     | G9 Lamps |
| Order Code | 7103LG/W |
| Shape      | Circular |
| Height     | 65mm     |
| Diameter   | 23mm     |