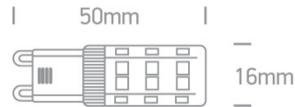

#### G9 LED Dimmable & CCT Variable

| Order Code | 7103ALGT/W |
|------------|------------|
| Shape      | Circular   |
| Height     | 50mm       |
| Diameter   | 16mm       |

| Gear          | No             |
|---------------|----------------|
| Lamp          |                |
| Input Type    | Mains Voltage  |
| Input Voltage | 220-240V       |
| 50 Hz         | Yes            |
| 60 Hz         | Yes            |
| Power(Watts)  | 3W             |
| Lamp Type     | LED            |
| Lamp Holder   | G9             |
| LED Type      | SMD            |
| LED Brand     | Sanan          |
| Dimmable      | Yes            |
| Dimmer type   | 3-Step Dimming |