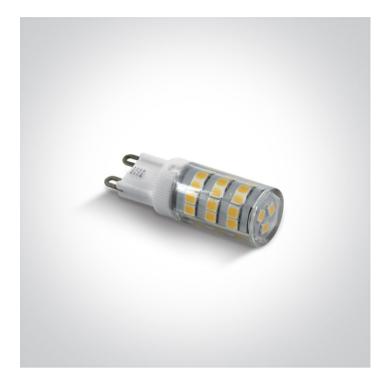

# 25 Lamps>G9 LED Dimmable & CCT Variable

# 7103ALGT/W

3-Step dimmable SMD LED G9 3W 230V AC lamp.

Suitable for residential and commercial applications.

Complies with standard EN62560 and any other specific standards.

| Downloads |    |  |  |  |
|-----------|----|--|--|--|
| °O        | CE |  |  |  |

#### G9 LED Dimmable & CCT Variable

| Order Code | 7103ALGT/W |
|------------|------------|
| Shape      | Circular   |
| Height     | 50mm       |
| Diameter   | 16mm       |

| Gear          | No             |
|---------------|----------------|
| Lamp          |                |
| Input Type    | Mains Voltage  |
| Input Voltage | 220-240V       |
| 50 Hz         | Yes            |
| 60 Hz         | Yes            |
| Power(Watts)  | 3W             |
| Lamp Type     | LED            |
| Lamp Holder   | G9             |
| LED Type      | SMD            |
| LED Brand     | Sanan          |
| Dimmable      | Yes            |
| Dimmer type   | 3-Step Dimming |