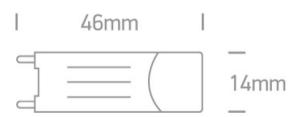

Downloads

Dimensions

# Physical Specification

| Item Group | 25 Lamps |
|------------|----------|
| Family     | G9 Lamps |
| Order Code | 7102LG/W |
| Shape      | Circular |
| Height     | 46mm     |
| Diameter   | 14mm     |