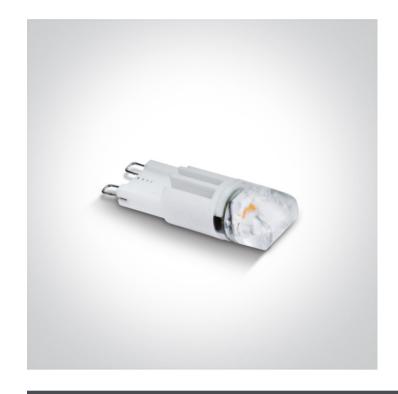

# **Product Datasheet**

www.1-light.eu

25 Lamps>G9 Lamps

7102LG/W

G9 COB LED 2W 230V AC lamp.

Suitable for residential and commercial applications.

Complies with standard EN62560 and any other specific standards.

### Gallery