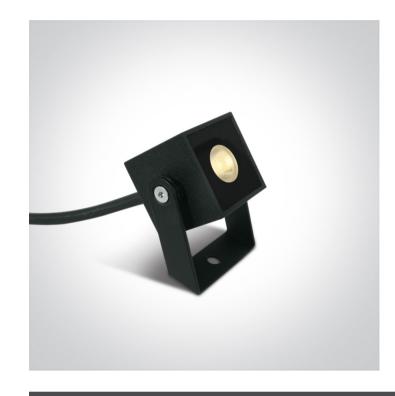

### 7052B/AN/W

1W 24V DC outdoor LED spot, IP67, ideal for garden illumination.

Requires 24V DC driver.

Complies with standard EN60598-1 and any other specific standards.

Downloads

Dimensions

#### **Physical Specification**

| Item Group | 20 Garden & Underwater  |
|------------|-------------------------|
| Family     | The Garden Square Spots |
| Order Code | 7052B/AN/W              |
| Colour     | Anthracite              |
| Material   | Die Cast                |
| Shape      | Rectangular             |

| Length               | 40mm Pobrano z mamadecor.pl |
|----------------------|-----------------------------|
| Width                | 40mm                        |
| Height               | 40mm                        |
| Surface Wall         | Yes                         |
| Surface Floor/Ground | Yes                         |
| Outdoor              | Yes                         |
| Adjustable           | 1 Direction                 |
| IK Rating            | 2                           |

#### Electrical Characteristics

| Fitting       |                  |
|---------------|------------------|
| Input Type    | Constant Voltage |
| Input Voltage | 24V DC           |
| Safety Class  | ŢIII>            |
| Power(Watts)  | 1W               |
| IP Rating     | IP65             |
| Light Source  | LED built in     |
| LED Type      | СОВ              |
| LED Brand     | Cree             |
| Cable Length  | 100cm            |
| F Mark        | F                |