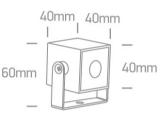

### 7052B/AN/W

1W 24V DC outdoor LED spot, IP67, ideal for garden illumination.

Requires 24V DC driver.

Complies with standard EN60598-1 and any other specific standards.

Downloads

Dimensions

| Length               | 40mm Pobrano z mamadecor.pl |
|----------------------|-----------------------------|
| Width                | 40mm                        |
| Height               | 40mm                        |
| Surface Wall         | Yes                         |
| Surface Floor/Ground | Yes                         |
| Outdoor              | Yes                         |
| Adjustable           | 1 Direction                 |
| IK Rating            | 2                           |