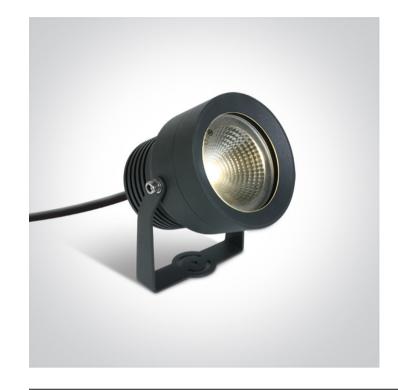

## **Product Datasheet**

www.1-light.eu

20 Garden & Underwater>The 20W COB Garden Spots Aluminium

7047/AN/W

20W LED spot, IP65, supplied with spike, for garden illumination.

Requires 24V driver.

Complies with standard EN60598-1 and any other specific standards.

## Gallery