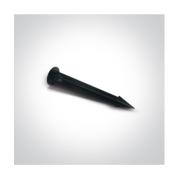

## **Product Datasheet**

www.1-light.eu

20 Garden & Underwater>The 20W COB Garden Spots Aluminium

7047/AN/W

20W LED spot, IP65, supplied with spike, for garden illumination.

Requires 24V driver.

Complies with standard EN60598-1 and any other specific standards.

## Gallery

### **Physical Specification**

| Item Group        | 20 Garden & Underwater             |
|-------------------|------------------------------------|
| Family            | The 20W COB Garden Spots Aluminium |
| Order Code        | 7047/AN/W                          |
| Colour            | Anthracite                         |
| Material          | Aluminium                          |
| Diffuser Material | Glass                              |
| Shape             | Circular                           |
|                   |                                    |

| Height               | 130mm       | Pobrano z mamadecor.pl |
|----------------------|-------------|------------------------|
| Diameter             | 114mm       |                        |
| Surface Ceiling      | Yes         |                        |
| Surface Wall         | Yes         |                        |
| Surface Floor/Ground | Yes         |                        |
| Outdoor              | Yes         |                        |
| Adjustable           | 1 Direction |                        |