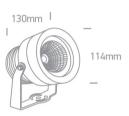

Downloads

Dimensions

| Height               | 130mm       | Pobrano z mamadecor.pl |
|----------------------|-------------|------------------------|
| Diameter             | 114mm       |                        |
| Surface Ceiling      | Yes         |                        |
| Surface Wall         | Yes         |                        |
| Surface Floor/Ground | Yes         |                        |
| Outdoor              | Yes         |                        |
| Adjustable           | 1 Direction |                        |