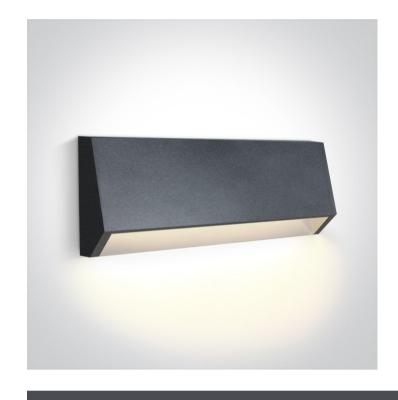

## **Product Datasheet**

www.1-light.eu

13 Wall & Ceiling LED>Down Illumination Wall Lights ABS + PC

67386C/AN/W

4W LED wall light, IP65, ideal for both indoor and outdoor installation.

Complies with standard EN60598-1 and any other specific standards.

## Physical Specification

| Item Group        | 13 Wall & Ceiling LED                  |
|-------------------|----------------------------------------|
| Family            | Down Illumination Wall Lights ABS + PC |
| Order Code        | 67386C/AN/W                            |
| Colour            | Anthracite                             |
| Material          | ABS                                    |
| Diffuser Material | PC                                     |
| Shape             | Rectangular                            |
| Length            | 220mm                                  |
| Width             | 37mm                                   |
| Height            | 80mm                                   |
| Surface Wall      | Yes                                    |
| Indoor            | Yes                                    |