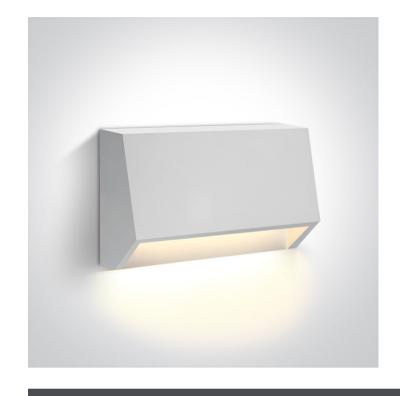

## **Product Datasheet**

www.1-light.eu

13 Wall & Ceiling LED>Down Illumination Wall Lights ABS + PC

67386A/W/W

1,5W LED wall light, IP65, ideal for both indoor and outdoor installation.

Complies with standard EN60598-1 and any other specific standards.

## Physical Specification

| Item Group        | 13 Wall & Ceiling LED                  |
|-------------------|----------------------------------------|
| Family            | Down Illumination Wall Lights ABS + PC |
| Order Code        | 67386A/W/W                             |
| Colour            | White                                  |
| Material          | ABS                                    |
| Diffuser Material | PC                                     |
| Shape             | Rectangular                            |
| Length            | 100mm                                  |
| Width             | 37mm                                   |
| Height            | 60mm                                   |
| Surface Wall      | Yes                                    |
| Indoor            | Yes                                    |