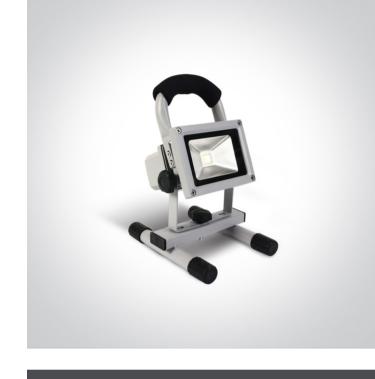

#### Pobrano z mamadecor.pl

Proc

**Product** Datasheet

www.1-light.eu

21 Industrial & Floodlights>The Rechargeable LED Floodlights Die cast

7028AR/G/C

10W Rechargable LED flood light in die cast housing with stand and handle. IP65 rated for outdoor use.