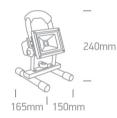

#### **Physical Specification**

Downloads

20)

| Item Group | 21 Industrial & Floodlights               |
|------------|-------------------------------------------|
| Family     | The Rechargeable LED Floodlights Die cast |
| Order Code | 7028AR/G/C                                |
| Colour     | Grey                                      |
| Material   | Die Cast                                  |
| Shape      | Rectangular                               |
| Length     | 240mm                                     |

CE

| Width                | 150mm |
|----------------------|-------|
| Height               | 165mm |
| Surface Floor/Ground | Yes   |
| Indoor               | Yes   |
| Outdoor              | Yes   |

**Electrical Characteristics** 