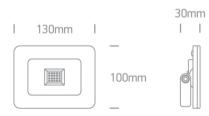

Downloads

Dimensions

#### **Physical Specification**

| Item Group        | 21 Industrial & Floodlights       |
|-------------------|-----------------------------------|
| Family            | The Glass Face AC LED Floodlights |
| Order Code        | 7028AG/B/C                        |
| Colour            | Black                             |
| Material          | Die Cast                          |
| Diffuser Material | Glass                             |
| Shape             | Rectangular                       |
| Length            | 130mm                             |
| Width             | 100mm                             |
| Height            | 30mm                              |
| Surface Ceiling   | Yes                               |
| Surface Wall      | Yes                               |