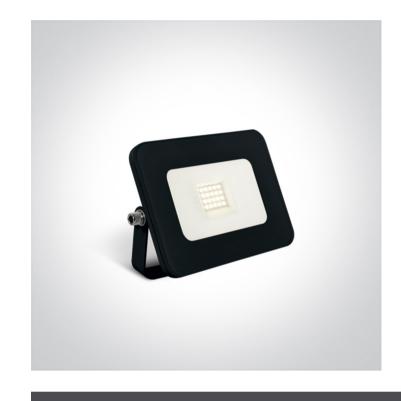

## **Product Datasheet**

www.1-light.eu

21 Industrial & Floodlights>The Glass Face AC LED Floodlights

7028AG/B/C

10W AC LED flood light with adjustable mounting bracket.

IP65 rated for outdoor use.

Complies with standard EN60598-1 and any other specific standards.

#### **Physical Specification**

| Item Group        | 21 Industrial & Floodlights       |
|-------------------|-----------------------------------|
| Family            | The Glass Face AC LED Floodlights |
| Order Code        | 7028AG/B/C                        |
| Colour            | Black                             |
| Material          | Die Cast                          |
| Diffuser Material | Glass                             |
| Shape             | Rectangular                       |
| Length            | 130mm                             |
| Width             | 100mm                             |
| Height            | 30mm                              |
| Surface Ceiling   | Yes                               |
| Surface Wall      | Yes                               |

| Surface Floor/Ground       | Yes          | Pobrano z mamadecor.pl |
|----------------------------|--------------|------------------------|
| Outdoor                    | Yes          |                        |
| Adjustable                 | 1 Direction  |                        |
|                            |              |                        |
|                            |              |                        |
| Electrical Characteristics |              |                        |
| Gear                       | No           |                        |
|                            |              |                        |
| Fitting + Driver           |              |                        |
| Input Voltage              | 220-240V     |                        |
| 50 Hz                      | Yes          |                        |
| 60 Hz                      | Yes          |                        |
| Safety Class               |              |                        |
| Power(Watts)               | 10W          |                        |
| IP Rating                  | IP65         |                        |
| Light Source               | LED built in |                        |
| Dimmable                   | No           |                        |
| Cable Length               | 50cm         |                        |
| F Mark                     | F            |                        |
|                            |              |                        |
| Illumination Data          |              |                        |
|                            |              |                        |
| Colour Temperature         | 4000K        |                        |
| Lumen Output               | 800lm        |                        |
| Light Efficiency           | 80lm/W       |                        |
| CRI                        | 80           |                        |
| Beam Angle                 | 100°         |                        |
| Illumination Diagram       |              |                        |
|                            |              |                        |
| Packing Info               |              |                        |
| Box Length                 | 12cm         |                        |
| Box Width                  | 5.4cm        |                        |
|                            |              |                        |