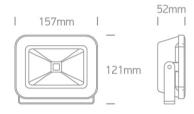

#### Dimensions

#### **Physical Specification**

| Item Group           | 21 Industrial & Floodlights  |
|----------------------|------------------------------|
| Family               | The COB LED Slim Floodlights |
| Order Code           | 7028A/AN/C                   |
| Colour               | Anthracite                   |
| Material             | Die Cast                     |
| Shape                | Rectangular                  |
| Length               | 157mm                        |
| Width                | 121mm                        |
| Height               | 52mm                         |
| Surface Ceiling      | Yes                          |
| Surface Wall         | Yes                          |
| Surface Floor/Ground | Yes                          |