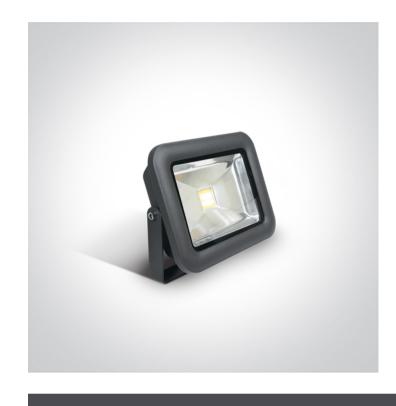

# 7028A/AN/C

10W COB LED Slim floodlight, IP65.

Supplied with non-dimmable LED driver.

Complies with standard EN60598-1 and any other specific standards.

Downloads

#### **Physical Specification**

| Item Group           | 21 Industrial & Floodlights  |
|----------------------|------------------------------|
| Family               | The COB LED Slim Floodlights |
| Order Code           | 7028A/AN/C                   |
| Colour               | Anthracite                   |
| Material             | Die Cast                     |
| Shape                | Rectangular                  |
| Length               | 157mm                        |
| Width                | 121mm                        |
| Height               | 52mm                         |
| Surface Ceiling      | Yes                          |
| Surface Wall         | Yes                          |
| Surface Floor/Ground | Yes                          |