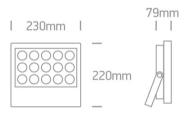

#### Physical Specification

| 21 Industrial & Floodlights |
|-----------------------------|
| The Floodlights             |
| 7022/G/D                    |
| Grey                        |
| Die Cast                    |
| Rectangular                 |
| 230mm                       |
|                             |

| Height                     | 79mm             |
|----------------------------|------------------|
| Surface Ceiling            | Yes              |
| Surface Wall               | Yes              |
| Surface Floor/Ground       | Yes              |
| Indoor                     | Yes              |
| Outdoor                    | Yes              |
| Adjustable                 | 1 Direction      |
|                            |                  |
| Electrical Characteristics |                  |
|                            |                  |
| Gear                       | Built In         |
|                            |                  |
| Fitting + Driver           |                  |
| Input Voltage              | 100-240V         |
| 50 Hz                      | Yes              |
| 60 Hz                      | Yes              |
| Safety Class               |                  |
| Power(Watts)               | 15x1W            |
| IP Rating                  | IP65             |
| Light Source               | LED built in     |
| Dimmable                   | No               |
| Cable Length               | 200cm            |
| F Mark                     | F                |
|                            |                  |
| Fitting                    |                  |
| Input Type                 | Constant Current |
| Power(Watts)               | 15W              |
| IP Rating                  | IP65             |
|                            |                  |
| Gear                       |                  |
| Gear Type                  | Led Driver       |
|                            |                  |

220mm

Width

Pobrano z mamadecor.pl

| Input Voltage                                                                                                                       | 100-240V                                   | Pobrano z mamadecor.pl |
|-------------------------------------------------------------------------------------------------------------------------------------|--------------------------------------------|------------------------|
| 50 Hz                                                                                                                               | Yes                                        |                        |
| 60 Hz                                                                                                                               | Yes                                        |                        |
| Power(Watts)                                                                                                                        | 15W                                        |                        |
| Power Factor                                                                                                                        | 0,5                                        |                        |
| Constant Current                                                                                                                    | Yes                                        |                        |
| IP Rating                                                                                                                           | IP20                                       |                        |
| Safety Class                                                                                                                        |                                            |                        |
| Dimmable                                                                                                                            | No                                         |                        |
| Housing Material                                                                                                                    | Plastic                                    |                        |
| Output Terminal                                                                                                                     | Connector                                  |                        |
| Brand                                                                                                                               | Eaglerise                                  |                        |
| Protection                                                                                                                          | Short Circuit                              |                        |
|                                                                                                                                     |                                            |                        |
|                                                                                                                                     |                                            |                        |
| Ilumination Data                                                                                                                    |                                            |                        |
|                                                                                                                                     |                                            |                        |
| Ilumination Data  Colour Temperature                                                                                                | 6000K                                      |                        |
|                                                                                                                                     | 6000K<br>1125lm                            |                        |
| Colour Temperature                                                                                                                  |                                            |                        |
| Colour Temperature  Lumen Output                                                                                                    | 1125lm                                     |                        |
| Colour Temperature  Lumen Output  Light Efficiency                                                                                  | 1125lm<br>75lm/W                           |                        |
| Colour Temperature  Lumen Output  Light Efficiency  Beam Angle                                                                      | 1125lm<br>75lm/W                           |                        |
| Colour Temperature  Lumen Output  Light Efficiency  Beam Angle                                                                      | 1125lm<br>75lm/W                           |                        |
| Colour Temperature  Lumen Output  Light Efficiency  Beam Angle  Illumination Diagram                                                | 1125lm 75lm/W 40°                          |                        |
| Colour Temperature  Lumen Output  Light Efficiency  Beam Angle  Illumination Diagram                                                | 1125lm<br>75lm/W                           |                        |
| Colour Temperature  Lumen Output  Light Efficiency  Beam Angle  Illumination Diagram                                                | 1125lm 75lm/W 40°                          |                        |
| Colour Temperature  Lumen Output  Light Efficiency  Beam Angle  Illumination Diagram                                                | 1125lm 75lm/VV 40° 2.943kg                 |                        |
| Colour Temperature  Lumen Output  Light Efficiency  Beam Angle  Illumination Diagram  Packing Info  Box Weight  Pcs/Carton          | 1125lm 75lm/VV 40° 2.943kg 4               |                        |
| Colour Temperature  Lumen Output  Light Efficiency  Beam Angle  Illumination Diagram  Packing Info  Box Weight  Pcs/Carton  Barcode | 1125lm 75lm/VV 40° 2.943kg 4 5291889016977 |                        |