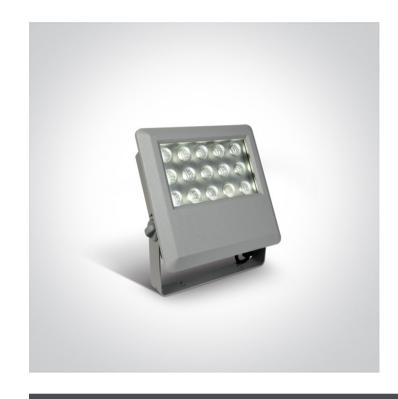

### 21 Industrial & Floodlights>The Floodlights

7022/G/D

15x1W floodlight, IP65.

Supplied with non-dimmable LED driver.

Complies with standard EN60598-1 and any other specific standards.

Downloads

Dimensions

#### Physical Specification

| 21 Industrial & Floodlights |
|-----------------------------|
| The Floodlights             |
| 7022/G/D                    |
| Grey                        |
| Die Cast                    |
| Rectangular                 |
| 230mm                       |
|                             |