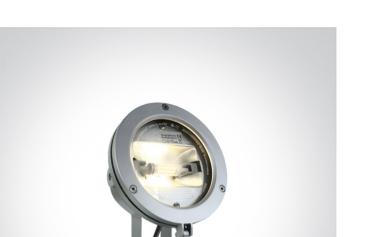

## Product Datasheet

21 Industrial & Floodlights>The Floodlights

Complies with standard EN60598-1 and any other specific standards.

| °O CE                  | 255mm                       |
|------------------------|-----------------------------|
| Physical Specification |                             |
| Item Group             | 21 Industrial & Floodlights |
| Family                 | The Floodlights             |
| Order Code             | 7020/G/5                    |
| Colour                 | Grey                        |
| Material               | Die Cast                    |
| Shape                  | Circular                    |
|                        |                             |

Height

Downloads

 $O_{L I G H T} e$ 

Dimensions

| Diameter             | 173mm |
|----------------------|-------|
| Surface Ceiling      | Yes   |
| Surface Wall         | Yes   |
| Surface Floor/Ground | Yes   |
| Outdoor              | Yes   |

#### **Electrical Characteristics**

| Gear             | No               |
|------------------|------------------|
| Fitting + Driver |                  |
| Input Voltage    | 100-240V         |
| 50 Hz            | Yes              |
| 60 Hz            | Yes              |
| Safety Class     |                  |
| Power(Watts)     | 150W             |
| IP Rating        | IP54             |
| Light Source     | Replaceable lamp |
| Lamp Holder      | Rx7s             |
| Number of Lamps  | 1                |
| Dimmable         | N/A              |
| F Mark           | F                |