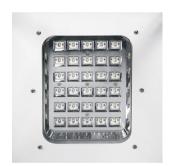

#### Gallery

Light Source

LED Type

LED Brand

LED built in

SMD 2835

Cree

5291889051688

9405409900