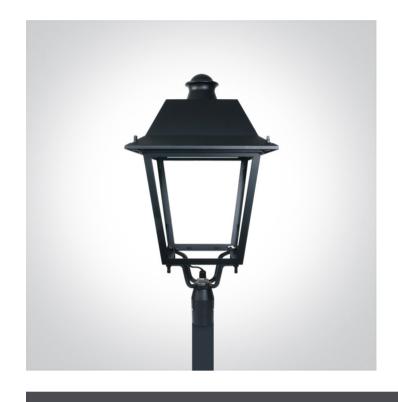

### 70110/AN/C

LED outdoor light for poles 3m and higher. Ideal for parks, parkings, playgrounds.

Supplied with non-dimmable driver.

Complies with standard EN60598-1 and any other specific standards.

Downloads

#### **Physical Specification**

| Item Group | 21 Industrial & Floodlights   |
|------------|-------------------------------|
| Family     | The LED Park Lantern Die cast |
| Order Code | 70110/AN/C                    |
| Colour     | Anthracite                    |
| Material   | Die Cast                      |
| Shape      | Rectangular                   |
| Length     | 425mm                         |

| Width                      | 425mm            | Pobrano z mamadecor.pl |
|----------------------------|------------------|------------------------|
| Height                     | 820mm            |                        |
| Surface Floor/Ground       | Yes              |                        |
| Outdoor                    | Yes              |                        |
| Adjustable                 | No               |                        |
|                            |                  |                        |
| Electrical Characteristics |                  |                        |
|                            |                  |                        |
| Gear                       | Built In         |                        |
| Fitting I Driver           |                  |                        |
| Fitting + Driver           |                  |                        |
| Input Voltage              | 100-240V         |                        |
| 50 Hz                      | Yes              |                        |
| 60 Hz                      | Yes              |                        |
| Safety Class               |                  |                        |
| Power(Watts)               | 60W              |                        |
| IP Rating                  | IP66             |                        |
| Light Source               | LED built in     |                        |
| Dimmable                   | No               |                        |
| Cable Length               | 100cm            |                        |
| F Mark                     | F                |                        |
|                            |                  |                        |
| Fitting                    |                  |                        |
| Input Type                 | Constant Current |                        |
| Input Current              | 1700mA           |                        |
| Voltage                    | 35V              |                        |
| Power(Watts)               | 59,5W            |                        |
| IP Rating                  | IP66             |                        |
|                            |                  |                        |