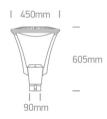

#### Dimensions

#### **Physical Specification**

| Item Group | 21 Industrial & Floodlights   |
|------------|-------------------------------|
| Family     | The LED Park Lantern Die cast |
| Order Code | 70110/AN/C                    |
| Colour     | Anthracite                    |
| Material   | Die Cast                      |
| Shape      | Rectangular                   |
| Length     | 425mm                         |

| Width                      | 425mm            | Pobrano z mamadecor.pl |
|----------------------------|------------------|------------------------|
| Height                     | 820mm            |                        |
| Surface Floor/Ground       | Yes              |                        |
| Outdoor                    | Yes              |                        |
| Adjustable                 | No               |                        |
|                            |                  |                        |
| Electrical Characteristics |                  |                        |
|                            |                  |                        |
| Gear                       | Built In         |                        |
| Fitting I Driver           |                  |                        |
| Fitting + Driver           |                  |                        |
| Input Voltage              | 100-240V         |                        |
| 50 Hz                      | Yes              |                        |
| 60 Hz                      | Yes              |                        |
| Safety Class               |                  |                        |
| Power(Watts)               | 60W              |                        |
| IP Rating                  | IP66             |                        |
| Light Source               | LED built in     |                        |
| Dimmable                   | No               |                        |
| Cable Length               | 100cm            |                        |
| F Mark                     | F                |                        |
|                            |                  |                        |
| Fitting                    |                  |                        |
| Input Type                 | Constant Current |                        |
| Input Current              | 1700mA           |                        |
| Voltage                    | 35V              |                        |
| Power(Watts)               | 59,5W            |                        |
| IP Rating                  | IP66             |                        |
|                            |                  |                        |