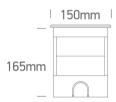

Supplied with non-dimmable LED driver and box for concrete installation.

Complies with standard EN60598-1 and any other specific standards.

Downloads

Dimensions

The Inground Tiltable Range

69074A/W

Stainless Steel

Die Cast

Circular

165mm

| Diameter                   | 150mm                | Pobrano z mamadecor.pl |
|----------------------------|----------------------|------------------------|
| Cutout Hole Diameter       | 140mm                |                        |
| Inground                   | Yes                  |                        |
| Depth Required             | 185mm+300mm drainage |                        |
| Indoor                     | Yes                  |                        |
| Outdoor                    | Yes                  |                        |
| Adjustable                 | 1 Direction          |                        |
| IK Rating                  | 10                   |                        |
|                            |                      |                        |
| Electrical Characteristics |                      |                        |
|                            |                      |                        |
| Gear                       | Built In             |                        |
|                            |                      |                        |
| Fitting + Driver           |                      |                        |
| Input Voltage              | 220-240V             |                        |
| 50 Hz                      | Yes                  |                        |
| 60 Hz                      | Yes                  |                        |
| Safety Class               |                      |                        |
| Power(Watts)               | 3x1,5W               |                        |
| IP Rating                  | IP67                 |                        |
| Light Source               | LED built in         |                        |
| Dimmable                   | No                   |                        |
| Cable Length               | 200cm                |                        |
|                            | \/                   |                        |