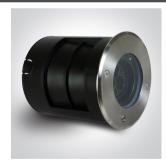

## **Product Datasheet**

www.1-light.eu

19 Wall Recessed & Inground>The Inground Tiltable Range

69074A/W

3x1,5W COB LED inground uplight with a 36° beam which is tiltable +/-20°. IP67, stainless steel 316L and die cast aluminium body.

#### Gallery