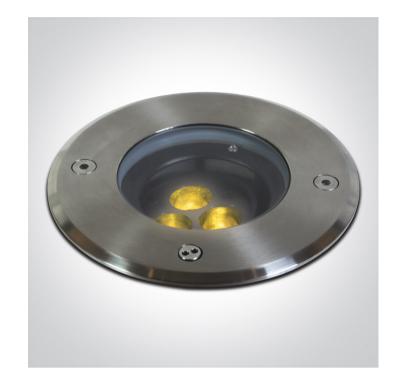

## **Product Datasheet**

www.1-light.eu

19 Wall Recessed & Inground>The Inground Tiltable Range

69074A/W

3x1,5W COB LED inground uplight with a 36° beam which is tiltable +/-20°. IP67, stainless steel 316L and die cast aluminium body.

The Inground Tiltable Range

69074A/W

Stainless Steel

Die Cast

Circular

165mm

| Diameter                   | 150mm                | Pobrano z mamadecor.pl |
|----------------------------|----------------------|------------------------|
| Cutout Hole Diameter       | 140mm                |                        |
| Inground                   | Yes                  |                        |
| Depth Required             | 185mm+300mm drainage |                        |
| Indoor                     | Yes                  |                        |
| Outdoor                    | Yes                  |                        |
| Adjustable                 | 1 Direction          |                        |
| IK Rating                  | 10                   |                        |
|                            |                      |                        |
| Electrical Characteristics |                      |                        |
|                            |                      |                        |
| Gear                       | Built In             |                        |
|                            |                      |                        |
| Fitting + Driver           |                      |                        |
| Input Voltage              | 220-240V             |                        |
| 50 Hz                      | Yes                  |                        |
| 60 Hz                      | Yes                  |                        |
| Safety Class               |                      |                        |
| Power(Watts)               | 3x1,5W               |                        |
| IP Rating                  | IP67                 |                        |
| Light Source               | LED built in         |                        |
| Dimmable                   | No                   |                        |
| Cable Length               | 200cm                |                        |
|                            | \/                   |                        |