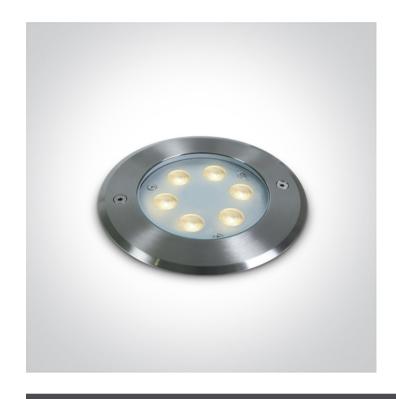

## **Product Datasheet**

www.1-light.eu

20 Garden & Underwater>The LED Underwater Range Stainless steel

69066B/C

6W underwater LED spot, IP68.

Underwater only / 2m max depth.

Requires 24V driver.

Complies with standard EN60598-1 and any other specific standards.

## Physical Specification

| Item Group | 20 Garden & Underwater                   |
|------------|------------------------------------------|
| Family     | The LED Underwater Range Stainless steel |
| Order Code | 69066B/C                                 |
| Colour     | Stainless Steel                          |
| Material   | Stainless Steel 316                      |
| Shape      | Circular                                 |
| Height     | 102mm                                    |
|            |                                          |

| Diameter             | 150mm Pol | orano z mamadecor.pl |
|----------------------|-----------|----------------------|
| Cutout Hole Diameter | 140mm     |                      |
| Recessed wall        | Yes       |                      |
| Inground             | Yes       |                      |
| Underwater           | Yes       |                      |
| Depth Required       | 110mm     |                      |
| Adjustable           | No        |                      |
| IK Rating            | 10        |                      |