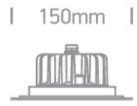

| Diameter             | 150mm Pol | orano z mamadecor.pl |
|----------------------|-----------|----------------------|
| Cutout Hole Diameter | 140mm     |                      |
| Recessed wall        | Yes       |                      |
| Inground             | Yes       |                      |
| Underwater           | Yes       |                      |
| Depth Required       | 110mm     |                      |
| Adjustable           | No        |                      |
| IK Rating            | 10        |                      |