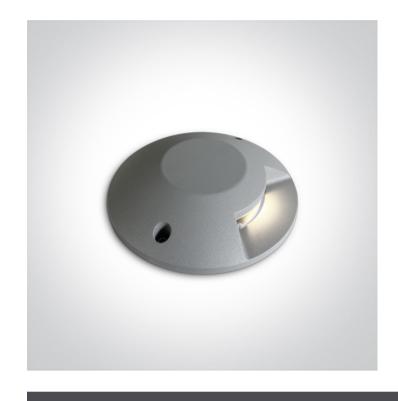

### Gallery

### **Physical Specification**

| Item Group | 19 Wall Recessed & Inground  |
|------------|------------------------------|
| Family     | Ground Surface Mounted Range |
| Order Code | 69058A/G/W                   |
| Colour     | Grey                         |
| Material   | Die Cast                     |
| Shape      | Circular                     |
| Height     | 42mm                         |
|            |                              |

| Diameter                   | 200mm | Pobrano z mamadecor.pl |
|----------------------------|-------|------------------------|
| Surface Floor/Ground       | Yes   |                        |
| Indoor                     | Yes   |                        |
| Outdoor                    | Yes   |                        |
| Adjustable                 | No    |                        |
| IK Rating                  | 10    |                        |
|                            |       |                        |
| Electrical Characteristics |       |                        |