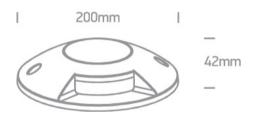

### **Physical Specification**

| Item Group | 19 Wall Recessed & Inground  |
|------------|------------------------------|
| Family     | Ground Surface Mounted Range |
| Order Code | 69058A/G/W                   |
| Colour     | Grey                         |
| Material   | Die Cast                     |
| Shape      | Circular                     |
| Height     | 42mm                         |
|            |                              |

| Diameter                   | 200mm | Pobrano z mamadecor.pl |
|----------------------------|-------|------------------------|
| Surface Floor/Ground       | Yes   |                        |
| Indoor                     | Yes   |                        |
| Outdoor                    | Yes   |                        |
| Adjustable                 | No    |                        |
| IK Rating                  | 10    |                        |
|                            |       |                        |
| Electrical Characteristics |       |                        |