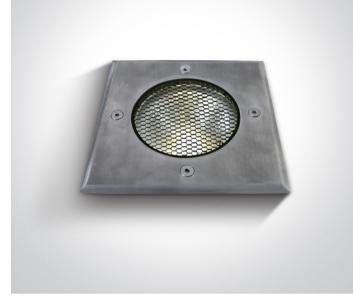

# 19 Wall Recessed & Inground>The COB Inground Range

20W COB LED inground with removable honeycomb, IP67, stainless steel 316, for path illumination.

AC LED .

**Product** Datasheet

Complies with standard EN60598-1 and any other specific standards.

140mm

Dimensions

|145x145mm|

19 Wall Recessed & Inground

Physical Specification

Item Group

#### The COB Inground Range

| Order Code        | 69050A/W            |
|-------------------|---------------------|
| Colour            | Stainless Steel     |
| Material          | Stainless Steel 316 |
| Diffuser Material | Glass               |
| Shape             | Rectangular         |

| Length               | 145mm                | Pobrano z mamadecor.pl |
|----------------------|----------------------|------------------------|
| Width                | 145mm                |                        |
| Height               | 140mm                |                        |
| Cutout Hole Diameter | 132mm                |                        |
| Inground             | Yes                  |                        |
| Depth Required       | 200mm+300mm drainage |                        |
| Indoor               | Yes                  |                        |
| Outdoor              | Yes                  |                        |
| Adjustable           | No                   |                        |
| IK Rating            | 8                    |                        |