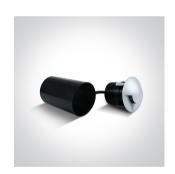

# **Product Datasheet**

www.1-light.eu

19 Wall Recessed & Inground>The Inground Medium Series LED Aluminium

69016/W



3W COB LED inground, aluminium, for path illumination., IK08, IP67.

Supplied with non-dimmable LED driver.

Complies with standard EN60598-1 and any other specific standards.



Downloads









Dimensions



### Gallery



# Physical Specification

| Item Group | 19 Wall Recessed & Inground              |
|------------|------------------------------------------|
| Family     | The Inground Medium Series LED Aluminium |
| Order Code | 69016/W                                  |
| Colour     | Aluminium                                |
| Material   | Aluminium                                |
| Shape      | Circular                                 |
| Height     | 105mm                                    |

| Diameter                   | 88mm                 | Pobrano z mamadecor.pl |
|----------------------------|----------------------|------------------------|
| Cutout Hole Diameter       | 77mm                 |                        |
| Inground                   | Yes                  |