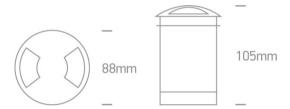

# Physical Specification

| Item Group | 19 Wall Recessed & Inground              |
|------------|------------------------------------------|
| Family     | The Inground Medium Series LED Aluminium |
| Order Code | 69016/W                                  |
| Colour     | Aluminium                                |
| Material   | Aluminium                                |
| Shape      | Circular                                 |
| Height     | 105mm                                    |

| Diameter                   | 88mm                 | Pobrano z mamadecor.pl |
|----------------------------|----------------------|------------------------|
| Cutout Hole Diameter       | 77mm                 |                        |
| Inground                   | Yes                  |                        |
| Depth Required             | 105mm+300mm drainage |                        |
| Indoor                     | Yes                  |                        |
| Outdoor                    | Yes                  |                        |
| IK Rating                  | 8                    |                        |
| Electrical Characteristics |                      |                        |
| Gear                       | Built In             |                        |
| Fitting + Driver           |                      |                        |
| Input Voltage              | 100-240V             |                        |
| 50 Hz                      | Yes                  |                        |