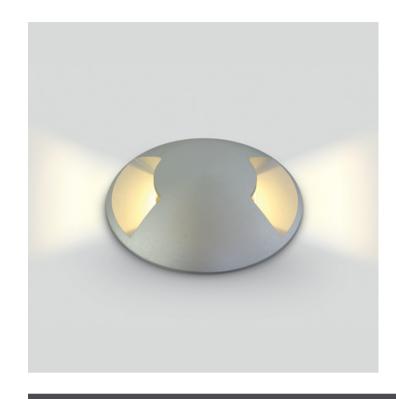

# **Product Datasheet**

www.1-light.eu

19 Wall Recessed & Inground>The Inground Medium Series LED Aluminium

69016/W

3W COB LED inground, aluminium, for path illumination., IK08, IP67.

Supplied with non-dimmable LED driver.

### Gallery

# Physical Specification

| Item Group | 19 Wall Recessed & Inground              |
|------------|------------------------------------------|
| Family     | The Inground Medium Series LED Aluminium |
| Order Code | 69016/W                                  |
| Colour     | Aluminium                                |
| Material   | Aluminium                                |
| Shape      | Circular                                 |
| Height     | 105mm                                    |