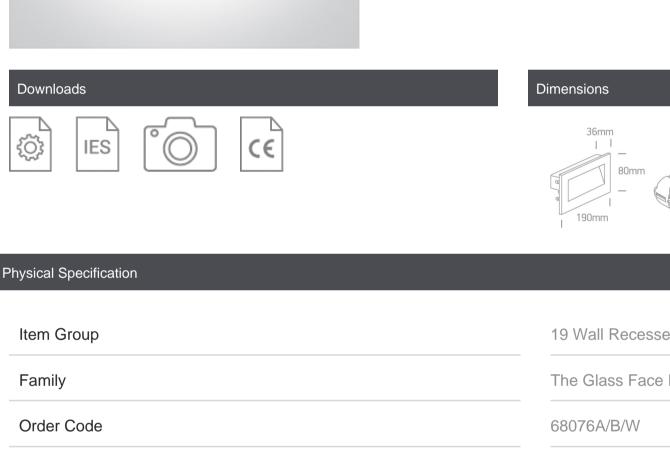

# 68076A/B/W

| Width              | 80mm  |
|--------------------|-------|
| Height             | 36mm  |
| Cutout Hole Width  | 115mm |
| Cutout Hole Length | 70mm  |
| Recessed wall      | Yes   |

| Depth Required | 55mm | Pobrano z mamadecor.pl |
|----------------|------|------------------------|
| Indoor         | Yes  |                        |
| Outdoor        | Yes  |                        |
| Adjustable     | No   |                        |