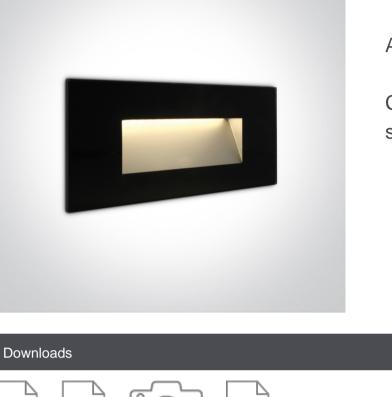

## 19 Wall Recessed & Inground>The Glass Face Recessed Lights

4W Glass SMD LED recessed wall light, IP65.

AC LED

**Product** Datasheet

Complies with standard EN60598-1 and any other specific standards.

The Glass Face Recessed Lights

1 50mm

160mm

70mm

Black

Glass

Rectangular

190mm

£