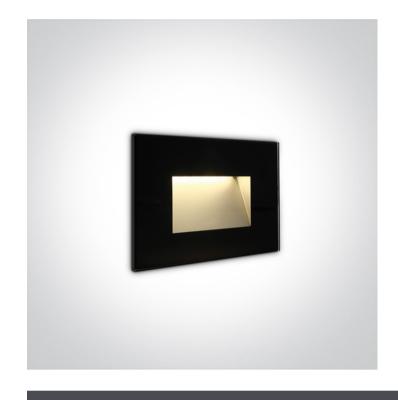

## **Product Datasheet**

www.1-light.eu

19 Wall Recessed & Inground>The Glass Face Recessed Lights

68076/B/W

4W Glass SMD LED recessed wall light, IP65.

AC LED

Complies with standard EN60598-1 and any other specific standards.

#### Physical Specification

| Item Group         | 19 Wall Recessed & Inground    |  |
|--------------------|--------------------------------|--|
| Family             | The Glass Face Recessed Lights |  |
| Order Code         | 68076/B/W                      |  |
| Colour             | Black                          |  |
| Material           | Glass                          |  |
| Shape              | Rectangular                    |  |
| Length             | 120mm                          |  |
| Width              | 80mm                           |  |
| Height             | 36mm                           |  |
| Cutout Hole Width  | 115mm                          |  |
| Cutout Hole Length | 70mm                           |  |
| Recessed wall      | Yes                            |  |