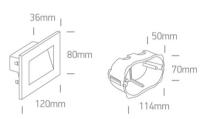

Downloads

Dimensions

#### Physical Specification

| Item Group         | 19 Wall Recessed & Inground    |  |
|--------------------|--------------------------------|--|
| Family             | The Glass Face Recessed Lights |  |
| Order Code         | 68076/B/W                      |  |
| Colour             | Black                          |  |
| Material           | Glass                          |  |
| Shape              | Rectangular                    |  |
| Length             | 120mm                          |  |
| Width              | 80mm                           |  |
| Height             | 36mm                           |  |
| Cutout Hole Width  | 115mm                          |  |
| Cutout Hole Length | 70mm                           |  |
| Recessed wall      | Yes                            |  |