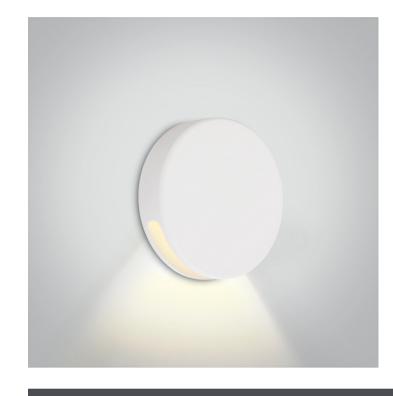

# **Product Datasheet**

www.1-light.eu

19 Wall Recessed & Inground>Dark Light Step Series Aluminium

68074/W/W

2W 700mA LED wall recessed light, IP65, ideal for both indoor and outdoor installation.

Requires 700mA driver.

### **Physical Specification**

| Item Group | 19 Wall Recessed & Inground      |
|------------|----------------------------------|
| Family     | Dark Light Step Series Aluminium |
| Order Code | 68074/W/W                        |
| Colour     | White                            |
| Material   | Aluminium                        |
| Shape      | Circular                         |

| Height               | 45mm Pobrano z mamadecor.pl |
|----------------------|-----------------------------|
| Diameter             | 50mm                        |
| Cutout Hole Diameter | 35mm                        |
| Recessed wall        | Yes                         |
| Depth Required       | 55mm                        |
| Indoor               | Yes                         |
| Outdoor              | Yes                         |
| IK Rating            | 8                           |
|                      |                             |