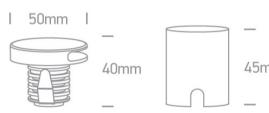

| Height               | 45mm Pobrano z mamadecor.pl |
|----------------------|-----------------------------|
| Diameter             | 50mm                        |
| Cutout Hole Diameter | 35mm                        |
| Recessed wall        | Yes                         |
| Depth Required       | 55mm                        |
| Indoor               | Yes                         |
| Outdoor              | Yes                         |
| IK Rating            | 8                           |
|                      |                             |