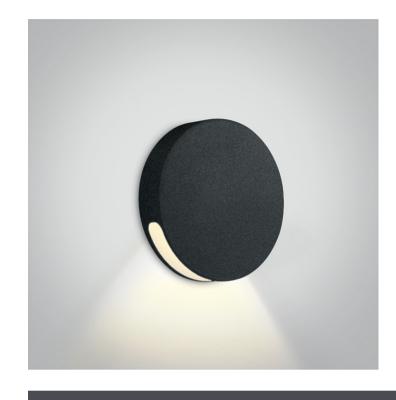

# **Product Datasheet**

www.1-light.eu

19 Wall Recessed & Inground>Dark Light Step Series Aluminium

68074/B/W

2W 700mA LED wall recessed light, IP65, ideal for both indoor and outdoor installation.

Requires 700mA driver.

#### **Physical Specification**

| Item Group | 19 Wall Recessed & Inground      |
|------------|----------------------------------|
| Family     | Dark Light Step Series Aluminium |
| Order Code | 68074/B/W                        |
| Colour     | Black                            |
| Material   | Aluminium                        |
| Shape      | Circular                         |

| Height               | 45mm Pobrano z mamadecor.pl |
|----------------------|-----------------------------|
| Diameter             | 50mm                        |
| Cutout Hole Diameter | 35mm                        |
| Recessed wall        | Yes                         |
| Depth Required       | 55mm                        |
| Indoor               | Yes                         |
| Outdoor              | Yes                         |
| IK Rating            | 8                           |
|                      |                             |

## Electrical Characteristics

| Fitting       |                  |
|---------------|------------------|
| Input Type    | Constant Current |
| Input Current | 700mA            |
| Safety Class  |                  |
| Power(Watts)  | 2W               |
| IP Rating     | IP65             |
| Light Source  | LED built in     |
| LED Type      | СОВ              |
| LED Brand     | Philips          |
| Cable Length  | 200cm            |
| F Mark        | F                |

### Illumination Data

| Colour Temperature   | 3000K  |
|----------------------|--------|
| Lumen Output         | 100lm  |
| Light Efficiency     | 50lm/W |
| CRI                  | 85     |
| Illumination Diagram |        |
| Dark Light           | Yes    |