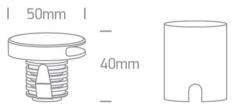

#### Dimensions

| Height               | 45mm Pobrano z mamadecor.pl |
|----------------------|-----------------------------|
| Diameter             | 50mm                        |
| Cutout Hole Diameter | 35mm                        |
| Recessed wall        | Yes                         |
| Depth Required       | 55mm                        |
| Indoor               | Yes                         |
| Outdoor              | Yes                         |
| IK Rating            | 8                           |
|                      |                             |