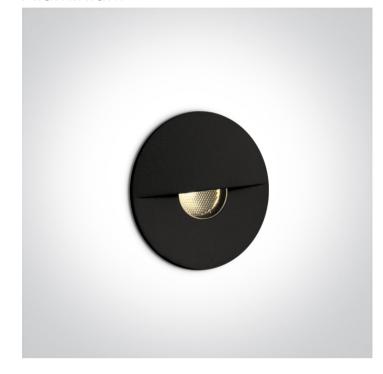

# **Product Datasheet**

www.1-light.eu

19 Wall Recessed & Inground>Indoor/Outdoor Decorative Wall Recessed

68070/B/W

## Aluminium

1W 350mA LED wall recessed light, IP65, ideal for both indoor and outdoor installation.

Requires 350mA driver. Complete with installation box

Complies with standard EN60598-1 and any other specific standards.

#### **Physical Specification**

| Item Group | 19 Wall Recessed & Inground                       |
|------------|---------------------------------------------------|
| Family     | Indoor/Outdoor Decorative Wall Recessed Aluminium |
| Order Code | 68070/B/W                                         |
| Colour     | Black                                             |
| Material   | Aluminium                                         |
| Shape      | Circular                                          |