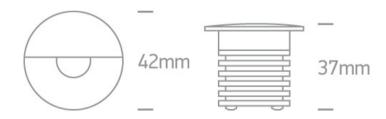

#### Dimensions

| Height               | 37mm Pobrano z mamadecor.pl |
|----------------------|-----------------------------|
| Diameter             | 42mm                        |
| Cutout Hole Diameter | 30mm                        |
| Recessed wall        | Yes                         |
| Depth Required       | 60mm                        |
| Indoor               | Yes                         |
| Outdoor              | Yes                         |
| Adjustable           | No                          |
| IK Rating            | 8                           |
|                      |                             |