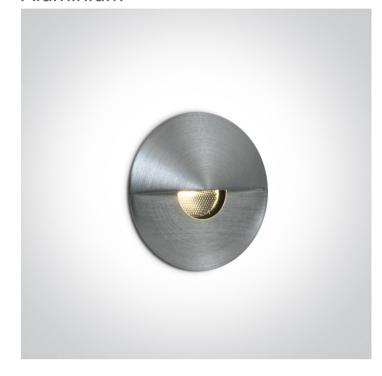

#### Aluminium

1W 350mA LED wall recessed light, IP65, ideal for both indoor and outdoor installation.

Requires 350mA driver. Complete with installation box

Complies with standard EN60598-1 and any other specific standards.

#### **Physical Specification**

| Item Group | 19 Wall Recessed & Inground                       |
|------------|---------------------------------------------------|
| Family     | Indoor/Outdoor Decorative Wall Recessed Aluminium |
| Order Code | 68070/AL/W                                        |
| Colour     | Aluminium                                         |
| Material   | Aluminium                                         |
| Shape      | Circular                                          |

| Height               | 37mm Pobrano z mamadecor.pl |
|----------------------|-----------------------------|
| Diameter             | 42mm                        |
| Cutout Hole Diameter | 30mm                        |
| Recessed wall        | Yes                         |
| Depth Required       | 60mm                        |
| Indoor               | Yes                         |
| Outdoor              | Yes                         |
| Adjustable           | No                          |
| IK Rating            | 8                           |
|                      |                             |