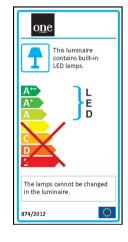

oltage       | 2,9V             |
| Safety Class  | ŢIII>            |
| Power(Watts)  | 1W               |
| IP Rating     | IP65             |
| Light Source  | LED built in     |
| LED Type      | COB              |
| LED Brand     | Lumileds         |
| Cable Length  | 200cm            |
| F Mark        | F                |

#### Illumination Data

| Colour Temperature | 3000K  |
|--------------------|--------|
| Lumen Output       | 50lm   |
| Light Efficiency   | 50lm/W |
| CRI                | 80     |

| Packing Info |               |
|--------------|---------------|
| Box Length   | 6,5cm         |
| Box Width    | 6,5cm         |
| Box Height   | 6,5cm         |
| Pcs/Carton   | 36            |
| Barcode      | 5291889057024 |
| HS Code      | 9405409900    |

#### Energy Label



Weee Directive

## Certification & Warranty Warranty 2 Years

Yes

# switch to one light!