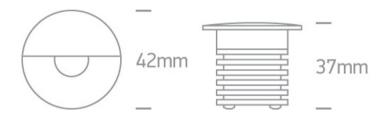

#### Dimensions

| Height               | 37mm Pobrano z mamadecor.pl |
|----------------------|-----------------------------|
| Diameter             | 42mm                        |
| Cutout Hole Diameter | 30mm                        |
| Recessed wall        | Yes                         |
| Depth Required       | 60mm                        |
| Indoor               | Yes                         |
| Outdoor              | Yes                         |
| Adjustable           | No                          |
| IK Rating            | 8                           |
|                      |                             |