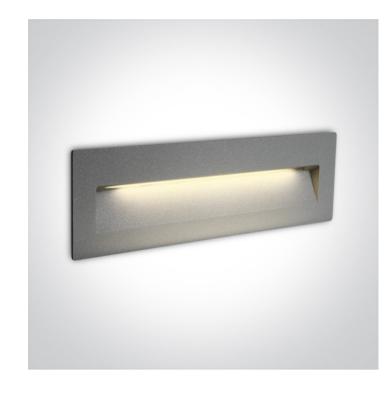

## **Product Datasheet**

www.1-light.eu

19 Wall Recessed & Inground>Outdoor Dark Light Wall Recessed Die cast

68068C/G/W

7W LED wall recessed light, IP65, ideal for both indoor and outdoor installation.

Complete 350mA driver.

#### **Physical Specification**

| Item Group         | 19 Wall Recessed & Inground               |
|--------------------|-------------------------------------------|
| Family             | Outdoor Dark Light Wall Recessed Die cast |
| Order Code         | 68068C/G/W                                |
| Colour             | Grey                                      |
| Material           | Die Cast                                  |
| Shape              | Rectangular                               |
| Length             | 225mm                                     |
| Width              | 75mm                                      |
| Height             | 55mm                                      |
| Cutout Hole Width  | 220mm                                     |
| Cutout Hole Length | 70mm                                      |
| Recessed wall      | Yes                                       |

| Depth Required             | 80mm | Pobrano z mamadecor.pl |
|----------------------------|------|------------------------|
| Indoor                     | Yes  |                        |
| Outdoor                    | Yes  |                        |
| Adjustable                 | No   |                        |
|                            |      |                        |
| Flectrical Characteristics |      |                        |

### Gear Built In Fitting + Driver Input Voltage 100-240V Yes 50 Hz 60 Hz Yes Safety Class 7WPower(Watts) IP Rating IP65 Light Source LED built in Dimmable No F F Mark Fitting Input Type **Constant Current** Input Current 350mA Voltage 17V Power(Watts) 5,95W IP Rating IP65 Light Source LED built in LED Type SMD 2835 LED Brand Edison 30 **LED Number** F F Mark

|                                               | Pobrano z mamadecor.pl  |
|-----------------------------------------------|-------------------------|
| Gear                                          | r obrano 2 mamadecor.pr |
| Gear Type                                     | Led Driver              |
| Input Voltage                                 | 100-240V                |
| 50 Hz                                         | Yes                     |
| 60 Hz                                         | Yes                     |
| Power(Watts)                                  | 2-6W                    |
| Power Factor                                  | 0,5                     |
| Constant Current                              | Yes                     |
| 350mA                                         | 6-18V                   |
| IP Rating                                     | IP20                    |
| Safety Class                                  |                         |
| Housing Material                              | Plastic                 |
|                                               |                         |
| Illumination Data                             |                         |
|                                               |                         |
| Colour Temperature                            | 3000K                   |
| Lumen Output                                  | 550lm                   |
| Light Efficiency                              | 91,67lm/W               |
| CRI                                           | 80                      |
| Illumination Diagram                          |                         |
| Dark Light                                    | Yes                     |
|                                               |                         |
|                                               |                         |
| Packing Info                                  |                         |
| Packing Info                                  |                         |
| Packing Info  Box Length                      | 9cm                     |
|                                               | 9cm<br>8cm              |
| Box Length                                    |                         |
| Box Length  Box Width                         | 8cm                     |
| Box Length  Box Width  Box Height             | 8cm<br>23,5cm           |
| Box Length  Box Width  Box Height  Box Weight | 8cm<br>23,5cm<br>0,7Kg  |