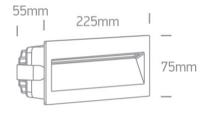

#### Dimensions

#### **Physical Specification**

| Item Group         | 19 Wall Recessed & Inground               |
|--------------------|-------------------------------------------|
| Family             | Outdoor Dark Light Wall Recessed Die cast |
| Order Code         | 68068C/G/W                                |
| Colour             | Grey                                      |
| Material           | Die Cast                                  |
| Shape              | Rectangular                               |
| Length             | 225mm                                     |
| Width              | 75mm                                      |
| Height             | 55mm                                      |
| Cutout Hole Width  | 220mm                                     |
| Cutout Hole Length | 70mm                                      |
| Recessed wall      | Yes                                       |