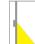

## **Product Datasheet**

www.1-light.eu

19 Wall Recessed & Inground>Outdoor Dark Light Wall Recessed Die cast

68068/AN/W



3W LED wall recessed light, IP65, ideal for both indoor and outdoor installation.

Complete 350mA driver.

Supplied with box for concrete installation

Complies with standard EN60598-1 and any other specific standards.













Downloads









#### Dimensions



#### **Physical Specification**

| Item Group           | 19 Wall Recessed & Inground               |
|----------------------|-------------------------------------------|
| Family               | Outdoor Dark Light Wall Recessed Die cast |
| Order Code           | 68068/AN/W                                |
| Colour               | Anthracite                                |
| Material             | Die Cast                                  |
| Shape                | Circular                                  |
| Height               | 35mm                                      |
| Diameter             | 114mm                                     |
| Cutout Hole Diameter | 110mm Concrete 100mm Gypsum               |
| Recessed wall        | Yes