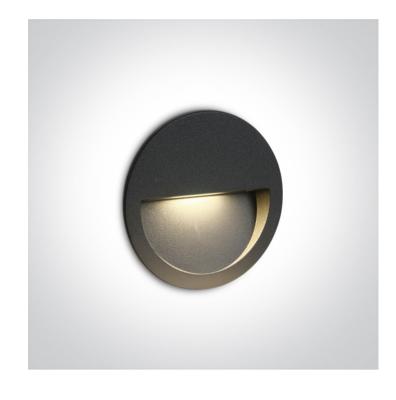

## **Product Datasheet**

www.1-light.eu

19 Wall Recessed & Inground>Outdoor Dark Light Wall Recessed Die cast

68068/AN/W

3W LED wall recessed light, IP65, ideal for both indoor and outdoor installation.

Complete 350mA driver.

#### **Physical Specification**

| Item Group           | 19 Wall Recessed & Inground               |
|----------------------|-------------------------------------------|
| Family               | Outdoor Dark Light Wall Recessed Die cast |
| Order Code           | 68068/AN/W                                |
| Colour               | Anthracite                                |
| Material             | Die Cast                                  |
| Shape                | Circular                                  |
| Height               | 35mm                                      |
| Diameter             | 114mm                                     |
| Cutout Hole Diameter | 110mm Concrete 100mm Gypsum               |
| Recessed wall        | Yes                                       |
| Depth Required       | 60mm                                      |
| Indoor               | Yes                                       |