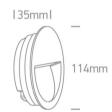

#### Dimensions

#### **Physical Specification**

| Item Group           | 19 Wall Recessed & Inground               |
|----------------------|-------------------------------------------|
| Family               | Outdoor Dark Light Wall Recessed Die cast |
| Order Code           | 68068/AN/W                                |
| Colour               | Anthracite                                |
| Material             | Die Cast                                  |
| Shape                | Circular                                  |
| Height               | 35mm                                      |
| Diameter             | 114mm                                     |
| Cutout Hole Diameter | 110mm Concrete 100mm Gypsum               |
| Recessed wall        | Yes                                       |
| Depth Required       | 60mm                                      |
| Indoor               | Yes                                       |