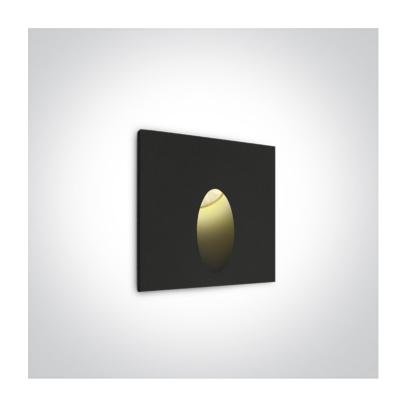

## Gallery

## Physical Specification

| Item Group | 19 Wall Recessed & Inground             |
|------------|-----------------------------------------|
| Family     | Indoor/Outdoor Dark Light Wall Recessed |
| Order Code | 68032/B/W                               |
| Colour     | Black                                   |
| Material   | Aluminium                               |
| Shape      | Rectangular                             |
| Length     | 70mm                                    |
|            |                                         |