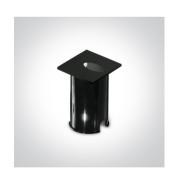

## **Product Datasheet**

www.1-light.eu

19 Wall Recessed & Inground>Indoor/Outdoor Dark Light Wall Recessed

68032/B/W



3W LED recessed wall light, IP54, ideal for, indoor and outdoor, corridors and stairs illumination.

Complete with driver.

Supplied with box for concrete installation

Complies with standard EN60598-1 and any other specific standards.



Downloads









Dimensions



## Gallery



## Physical Specification

| Item Group | 19 Wall Recessed & Inground             |
|------------|-----------------------------------------|
| Family     | Indoor/Outdoor Dark Light Wall Recessed |
| Order Code | 68032/B/W                               |
| Colour     | Black                                   |
| Material   | Aluminium                               |
| Shape      | Rectangular                             |
| Length     | 70mm                                    |
|            |                                         |

| Width                      | 70mm                       | Pobrano z mamadecor.pl |
|----------------------------|----------------------------|------------------------|
| Height                     | 45mm                       |                        |
|