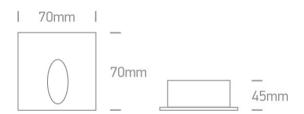

## Physical Specification

| Item Group | 19 Wall Recessed & Inground             |
|------------|-----------------------------------------|
| Family     | Indoor/Outdoor Dark Light Wall Recessed |
| Order Code | 68032/B/W                               |
| Colour     | Black                                   |
| Material   | Aluminium                               |
| Shape      | Rectangular                             |
| Length     | 70mm                                    |
|            |                                         |

| Width                      | 70mm                       | Pobrano z mamadecor.pl |
|----------------------------|----------------------------|------------------------|
| Height                     | 45mm                       |                        |
| Cutout Hole Diameter       | 52mm                       |                        |
| Recessed wall              | Yes                        |                        |
| Depth Required             | 110mm Concrete 50mm Gypsun | n                      |
| Indoor                     | Yes                        |                        |
| Outdoor                    | Yes                        |                        |
| Adjustable                 | No                         |                        |
|                            |                            |                        |
| Electrical Characteristics |                            |                        |
|                            | D. W. I.                   |                        |
| Gear                       | Built In                   |                        |
| Fitting + Driver           |                            |                        |
|                            | 400.0401/                  |                        |
| Input Voltage              | 100-240V                   |                        |
| 50 Hz                      | Yes                        |                        |
| 60 Hz                      | Yes                        |                        |
| Safety Class               | 21/4/                      |                        |
| Power(Watts)               | 3W<br>                     |                        |
| IP Rating                  | LED built in               |                        |
| Light Source  Dimmable     | No No                      |                        |
| F Mark                     | F                          |                        |
|                            |                            |                        |
| Fitting                    |                            |                        |
| Input Type                 | Constant Current           |                        |
| Input Current              | 700mA                      |                        |
| Voltage                    | 4V                         |                        |
| Safety Class               |                            |                        |
| Power(Watts)               | 2,8W                       |                        |
| IP Rating                  | IP54                       |                        |
| Light Source               | LED built in               |                        |
|                            |                            |                        |