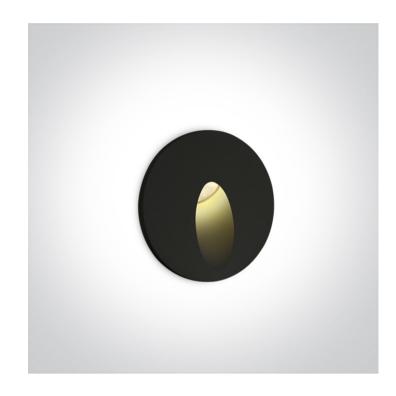

## **Product Datasheet**

www.1-light.eu

19 Wall Recessed & Inground>Indoor/Outdoor Dark Light Wall Recessed

68030/B/W

3W LED recessed wall light, IP54, ideal for, indoor and outdoor, corridors and stairs illumination.

## Physical Specification

| Item Group        | 19 Wall Recessed & Inground             |
|-------------------|-----------------------------------------|
| Family            | Indoor/Outdoor Dark Light Wall Recessed |
| Order Code        | 68030/B/W                               |
| Colour            | Black                                   |
| Material          | Aluminium                               |
| Diffuser Material | Glass                                   |
| Shape             | Circular                                |
|                   |                                         |