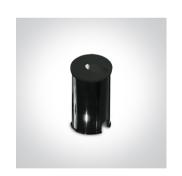

## Gallery

## Physical Specification

| Item Group        | 19 Wall Recessed & Inground             |
|-------------------|-----------------------------------------|
| Family            | Indoor/Outdoor Dark Light Wall Recessed |
| Order Code        | 68030/B/W                               |
| Colour            | Black                                   |
| Material          | Aluminium                               |
| Diffuser Material | Glass                                   |
| Shape             | Circular                                |
|                   |                                         |