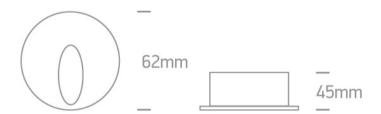

| Height                     | 45mm                | Pobrano z mamadecor.pl |
|----------------------------|---------------------|------------------------|
| Diameter                   | 62mm                |                        |
| Cutout Hole Diameter       | 52mm                |                        |
| Recessed wall              | Yes                 |                        |
| Depth Required             | 110mm Concrete 50mm | Gypsum                 |
| Indoor                     | Yes                 |                        |
| Outdoor                    | Yes                 |                        |
| Adjustable                 | No                  |                        |
|                            |                     |                        |
| Electrical Characteristics |                     |                        |
|                            | D "'.               |                        |
| Gear                       | Built In            |                        |
| Fitting + Driver           |                     |                        |
|                            |                     |                        |
| Input Voltage              | 100-240V            |                        |
| 50 Hz                      | Yes                 |                        |
| 60 Hz                      | Yes                 |                        |
| Safety Class               |                     |                        |
| Power(Watts)               | 3W                  |                        |
| IP Rating                  | IP54                |                        |
| Light Source               | LED built in        |                        |
| Dimmable                   | No F/               |                        |
| F Mark                     | F                   |                        |
| Fitting                    |                     |                        |
|                            | Constant Current    |                        |
| Input Current              | Constant Current    |                        |
| Input Current              | 700mA               |                        |
| Voltage                    |                     |                        |
| Safety Class  Power(Watts) |                     |                        |
| Power(Watts)               | 2,8W                |                        |
| IP Rating                  | IP54                |                        |
| Light Source               | LED built in        |                        |
|                            |                     |                        |