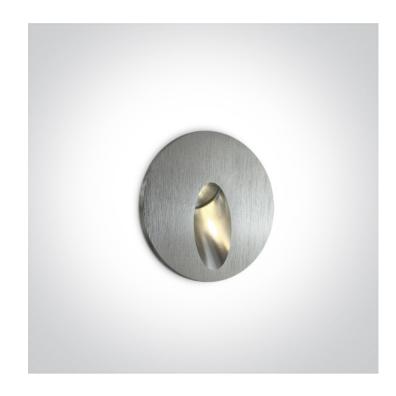

## **Product Datasheet**

www.1-light.eu

19 Wall Recessed & Inground>Indoor/Outdoor Dark Light Wall Recessed

68030/AL/W

3W LED recessed wall light, IP54, ideal for, indoor and outdoor, corridors and stairs illumination.

## Physical Specification

| Item Group        | 19 Wall Recessed & Inground             |
|-------------------|-----------------------------------------|
| Family            | Indoor/Outdoor Dark Light Wall Recessed |
| Order Code        | 68030/AL/W                              |
| Colour            | Aluminium                               |
| Material          | Aluminium                               |
| Diffuser Material | Glass                                   |
| Shape             | Circular                                |
|                   |                                         |