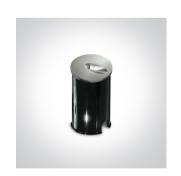

## **Product Datasheet**

www.1-light.eu

19 Wall Recessed & Inground>Indoor/Outdoor Dark Light Wall Recessed

68030/AL/W

3W LED recessed wall light, IP54, ideal for, indoor and outdoor, corridors and stairs illumination.

## Physical Specification

| Item Group        | 19 Wall Recessed & Inground             |
|-------------------|-----------------------------------------|
| Family            | Indoor/Outdoor Dark Light Wall Recessed |
| Order Code        | 68030/AL/W                              |
| Colour            | Aluminium                               |
| Material          | Aluminium                               |
| Diffuser Material | Glass                                   |
| Shape             | Circular                                |
|                   |                                         |