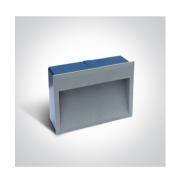

## **Product Datasheet**

www.1-light.eu

19 Wall Recessed & Inground>Outdoor Dark Light Wall Recessed Die cast

68016/B/W

2W LED wall recessed light, IP54, ideal for both indoor and outdoor installation.

Supplied with box for concrete installation.

## Physical Specification

| Item Group | 19 Wall Recessed & Inground               |
|------------|-------------------------------------------|
| Family     | Outdoor Dark Light Wall Recessed Die cast |
| Order Code | 68016/B/W                                 |
| Colour     | Black                                     |
| Material   | Die Cast                                  |
| Shape      | Rectangular                               |
| Length     | 185mm                                     |
|            |                                           |

| Width                      | 137mm         | Pobrano z mamadecor.pl |
|----------------------------|---------------|------------------------|
| Cutout Hole Diameter       | 170x120mm     |                        |
| Recessed wall              | Yes           |                        |
| Depth Required             | 90mm          |                        |
| Indoor                     | Yes           |                        |
| Outdoor                    | Yes           |                        |
| Adjustable                 | No            |                        |
|                            |               |                        |
| Electrical Characteristics |               |                        |
|                            |               |                        |
| Gear                       | No            |                        |
| Fitting + Driver           |               |                        |
|                            |               |                        |
| Input Voltage              | 220-240V      |                        |
| 50 Hz                      | Yes           |                        |
| 60 Hz                      | Yes           |                        |
| Safety Class               |               |                        |
| Power(Watts)               | 2W            |                        |
| IP Rating                  | IP54          |                        |
| Light Source               | LED built in  |                        |
| Dimmable                   | No            |                        |
| F Mark                     | F             |                        |
|                            |               |                        |
| Ilumination Data           |               |                        |
| Colour Temperature         | 3000K         |                        |
| Illumination Diagram       |               |                        |
| Dark Light                 | Yes           |                        |
|                            |               |                        |
| Packing Info               |               |                        |
|                            |               |                        |
| Pcs/Carton                 | 18            |                        |
| Barcode                    | 5291889060215 |                        |
|                            |               |                        |