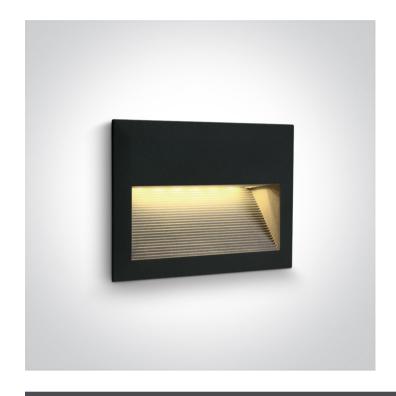

## **Product Datasheet**

www.1-light.eu

19 Wall Recessed & Inground>Outdoor Dark Light Wall Recessed Die cast

68016/B/W

2W LED wall recessed light, IP54, ideal for both indoor and outdoor installation.

Supplied with box for concrete installation.

## Physical Specification

| Item Group | 19 Wall Recessed & Inground               |
|------------|-------------------------------------------|
| Family     | Outdoor Dark Light Wall Recessed Die cast |
| Order Code | 68016/B/W                                 |
| Colour     | Black                                     |
| Material   | Die Cast                                  |
| Shape      | Rectangular                               |
| Length     | 185mm                                     |
|            |                                           |

| Width                      | 137mm         | Pobrano z mamadecor.pl |
|----------------------------|---------------|------------------------|
| Cutout Hole Diameter       | 170x120mm     |                        |
| Recessed wall              | Yes           |                        |
| Depth Required             | 90mm          |                        |
| Indoor                     | Yes           |                        |
| Outdoor                    | Yes           |                        |
| Adjustable                 | No            |                        |
|                            |               |                        |
| Electrical Characteristics |               |                        |
|                            |               |                        |
| Gear                       | No            |                        |
| Fitting + Driver           |               |                        |
|                            |               |                        |
| Input Voltage              | 220-240V      |                        |
| 50 Hz                      | Yes           |                        |
| 60 Hz                      | Yes           |                        |
| Safety Class               |               |                        |
| Power(Watts)               | 2W            |                        |
| IP Rating                  | IP54          |                        |
| Light Source               | LED built in  |                        |
| Dimmable                   | No            |                        |
| F Mark                     | F             |                        |
|                            |               |                        |
| Ilumination Data           |               |                        |
| Colour Temperature         | 3000K         |                        |
| Illumination Diagram       |               |                        |
| Dark Light                 | Yes           |                        |
|                            |               |                        |
| Packing Info               |               |                        |
|                            |               |                        |
| Pcs/Carton                 | 18            |                        |
| Barcode                    | 5291889060215 |                        |
|                            |               |                        |