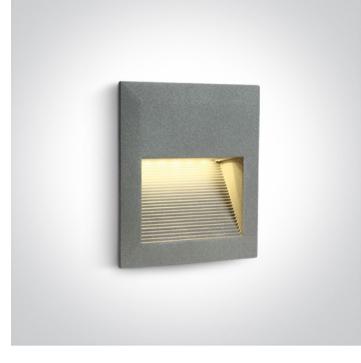

# 19 Wall Recessed & Inground>Outdoor Dark Light Wall Recessed Die cast

1,5W LED wall recessed light, IP54, ideal for both indoor and outdoor installation.

Supplied with box for concrete installation.

Complies with standard EN60598-1 and any other specific standards.

#### Family

Outdoor Dark Light Wall Recessed Die cast

| Order Code | 68012/G/W   |
|------------|-------------|
| Colour     | Grey        |
| Material   | Die Cast    |
| Shape      | Rectangular |
| Length     | 95mm        |

| Width                | 137mm    | Pobrano z mamadecor.pl |
|----------------------|----------|------------------------|
| Cutout Hole Diameter | 80x120mm |                        |
| Recessed wall        | Yes      |                        |
| Depth Required       | 90mm     |                        |
| Indoor               | Yes      |                        |
| Outdoor              | Yes      |                        |
| Adjustable           | No       |                        |
|                      |          |                        |

| Electrical Characteristics |              |
|----------------------------|--------------|
| Gear                       | No           |
| Fitting + Driver           |              |
| Input Voltage              | 220-240V     |
| 50 Hz                      | Yes          |
| 60 Hz                      | Yes          |
| Safety Class               |              |
| Power(Watts)               | 1,5W         |
| IP Rating                  | IP54         |
| Light Source               | LED built in |
| Dimmable                   | No           |
| F Mark                     | F            |