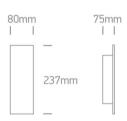

Downloads

Dimensions

| Length             | 80mm Pobrano : | z mamadecor.pl |
|--------------------|----------------|----------------|
| Width              | 237mm          |                |
| Height             | 38mm           |                |
| Cutout Hole Width  | 65mm           |                |
| Cutout Hole Length | 212mm          |                |
| Recessed wall      | Yes            |                |
| Depth Required     | 90mm           |                |
| Indoor             | Yes            |                |
| Adjustable         | No             |                |
|                    |                |                |