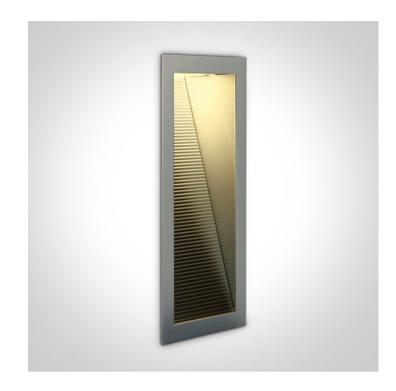

# **Product Datasheet**

www.1-light.eu

19 Wall Recessed & Inground>Indoor Dark Light Wall Recessed

68008/G/D

1W, Wall recessed LED light, ideal for step and corridor illumination.

Requires 350mA driver.

Complies with standard EN60598-1 and any other specific standards.

### **Physical Specification**

| Item Group | 19 Wall Recessed & Inground     |
|------------|---------------------------------|
| Family     | Indoor Dark Light Wall Recessed |
| Order Code | 68008/G/D                       |
| Colour     | Grey                            |
| Material   | Die Cast                        |
| Shape      | Rectangular                     |

| Length             | 80mm Pobrano : | z mamadecor.pl |
|--------------------|----------------|----------------|
| Width              | 237mm          |                |
| Height             | 38mm           |                |
| Cutout Hole Width  | 65mm           |                |
| Cutout Hole Length | 212mm          |                |
| Recessed wall      | Yes            |                |
| Depth Required     | 90mm           |                |
| Indoor             | Yes            |                |
| Adjustable         | No             |                |
|                    |                |                |