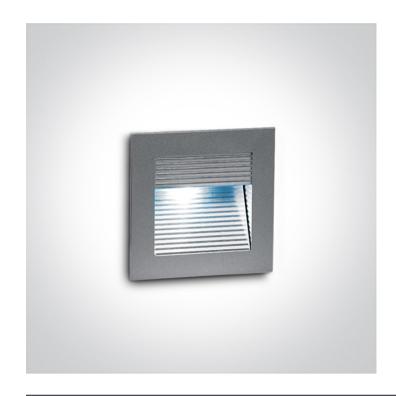

# **Product Datasheet**

www.1-light.eu

19 Wall Recessed & Inground>Indoor Dark Light Wall Recessed

68005/G/BL

1W, Wall recessed LED light, ideal for step and corridor illumination.

Requires 350mA driver.

Complies with standard EN60598-1 and any other specific standards.

#### Accessories

68005/BOX

| Item Group         | 19 Wall Recessed & Inground     |
|--------------------|---------------------------------|
| Family             | Indoor Dark Light Wall Recessed |
| Order Code         | 68005/G/BL                      |
| Colour             | Grey                            |
| Material           | Die Cast                        |
| Shape              | Rectangular                     |
| Length             | 90mm                            |
| Width              | 90mm                            |
| Height             | 35mm                            |
| Cutout Hole Width  | 73mm                            |
| Cutout Hole Length | 73mm                            |
| Recessed wall      | Yes                             |
| Depth Required     | 40mm                            |
| Indoor             | Yes                             |
| Adjustable         | No                              |