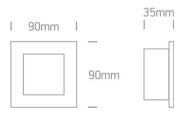

Downloads

Dimensions

#### Accessories

68005/BOX

| Item Group         | 19 Wall Recessed & Inground     |
|--------------------|---------------------------------|
| Family             | Indoor Dark Light Wall Recessed |
| Order Code         | 68005/G/BL                      |
| Colour             | Grey                            |
| Material           | Die Cast                        |
| Shape              | Rectangular                     |
| Length             | 90mm                            |
| Width              | 90mm                            |
| Height             | 35mm                            |
| Cutout Hole Width  | 73mm                            |
| Cutout Hole Length | 73mm                            |
| Recessed wall      | Yes                             |
| Depth Required     | 40mm                            |
| Indoor             | Yes                             |
| Adjustable         | No                              |