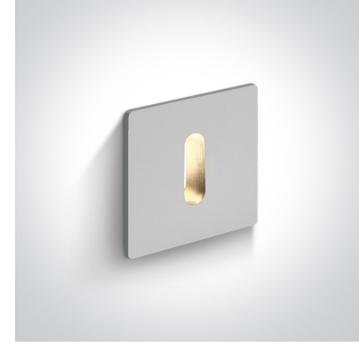

# 19 Wall Recessed & Inground>Indoor Decorative Wall Recessed

1W Wall Recessed LED Dark Light, IP20.

Requires 350mA driver.

Driver can not pass through cutout hole.

Complies with standard EN60598-1 and any other specific standards.

#### Must be ordered separately

89004

**Physical Specification** 

Item Group

19 Wall Recessed & Inground

| Family     | Indoor Decorative Wall Recessed |
|------------|---------------------------------|
| Order Code | 68004B/W/W                      |
| Colour     | White                           |
| Material   | Die Cast                        |
| Shape      | Rectangular                     |

| Length               | 25mm | Pobrano z mamadecor.pl |
|----------------------|------|------------------------|
| Width                | 25mm |                        |
| Height               | 35mm |                        |
| Cutout Hole Diameter | 20mm |                        |
| Recessed wall        | Yes  |                        |
| Depth Required       | 50mm |                        |
| Indoor               | Yes  |                        |
| Adjustable           | No   |                        |
|                      |      |                        |