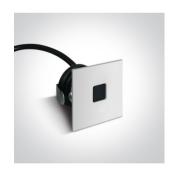

# **Product Datasheet**

www.1-light.eu

19 Wall Recessed & Inground>Indoor/Outdoor Decorative Wall Recessed

68004A/W/W

Aluminium

1W 350mA LED wall recessed light, IP54, ideal for both indoor and outdoor installation.

#### Physical Specification

| Item Group           | 19 Wall Recessed & Inground                                 |
|----------------------|-------------------------------------------------------------|
| Family               | Indoor/Outdoor Decorative Wall Recessed Aluminium           |
| Order Code           | 68004A/W/W                                                  |
| Colour               | White                                                       |
| Material             | Aluminium                                                   |
| Shape                | Rectangular                                                 |
| Length               | 37mm                                                        |
| Width                | 37mm                                                        |
| Height               | 22mm                                                        |
| Cutout Hole Diameter | 36mm for Concrete Installation 33mm for Gypsum Installation |
| Recessed wall        | Yes                                                         |
| Depth Required       | 50mm for Concrete Installation 30mm for Gyprum Installation |
| Indoor               | Yes                                                         |
| Outdoor              | Yes                                                         |