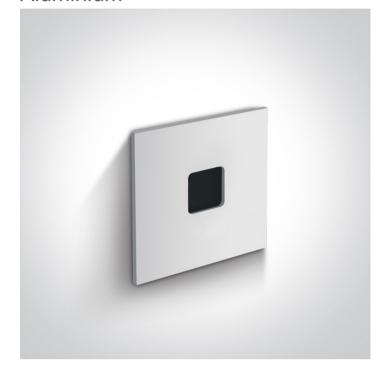

# **Product Datasheet**

www.1-light.eu

19 Wall Recessed & Inground>Indoor/Outdoor Decorative Wall Recessed

68004A/W/W

Aluminium

1W 350mA LED wall recessed light, IP54, ideal for both indoor and outdoor installation.

#### Physical Specification

| Item Group           | 19 Wall Recessed & Inground                                 |
|----------------------|-------------------------------------------------------------|
| Family               | Indoor/Outdoor Decorative Wall Recessed Aluminium           |
| Order Code           | 68004A/W/W                                                  |
| Colour               | White                                                       |
| Material             | Aluminium                                                   |
| Shape                | Rectangular                                                 |
| Length               | 37mm                                                        |
| Width                | 37mm                                                        |
| Height               | 22mm                                                        |
| Cutout Hole Diameter | 36mm for Concrete Installation 33mm for Gypsum Installation |
| Recessed wall        | Yes                                                         |
| Depth Required       | 50mm for Concrete Installation 30mm for Gyprum Installation |
| Indoor               | Yes                                                         |
| Outdoor              | Yes                                                         |