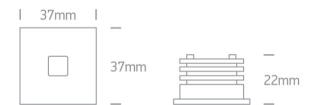

#### Dimensions

#### Physical Specification

| Item Group           | 19 Wall Recessed & Inground                                 |
|----------------------|-------------------------------------------------------------|
| Family               | Indoor/Outdoor Decorative Wall Recessed Aluminium           |
| Order Code           | 68004A/W/W                                                  |
| Colour               | White                                                       |
| Material             | Aluminium                                                   |
| Shape                | Rectangular                                                 |
| Length               | 37mm                                                        |
| Width                | 37mm                                                        |
| Height               | 22mm                                                        |
| Cutout Hole Diameter | 36mm for Concrete Installation 33mm for Gypsum Installation |
| Recessed wall        | Yes                                                         |
| Depth Required       | 50mm for Concrete Installation 30mm for Gyprum Installation |
| Indoor               | Yes                                                         |
| Outdoor              | Yes                                                         |