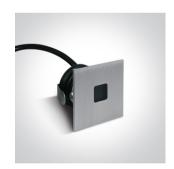

#### Gallery

#### Aluminium

1W 350mA LED wall recessed light, IP54, ideal for both indoor and outdoor installation.

Requires 350mA driver.

Supplied with box for concrete installation

Complies with standard EN60598-1 and any other specific standards.