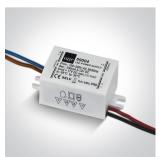

# **Product Datasheet**

www.1-light.eu

19 Wall Recessed & Inground>Indoor/Outdoor Decorative Wall Recessed

# 68004A/AL/W

#### Aluminium



1W 350mA LED wall recessed light, IP54, ideal for both indoor and outdoor installation.

Requires 350mA driver.

Supplied with box for concrete installation

Complies with standard EN60598-1 and any other specific standards.















#### Downloads







#### Dimensions



#### Gallery



#### Must be ordered separately



89004

#### Physical Specification

| Item Group           | 19 Wall Recessed & Inground                                 |
|----------------------|-------------------------------------------------------------|
| Family               | Indoor/Outdoor Decorative Wall Recessed Aluminium           |
| Order Code           | 68004A/AL/W                                                 |
| Colour               | Aluminium                                                   |
| Material             | Aluminium                                                   |
| Shape                | Rectangular                                                 |
| Length               | 37mm                                                        |
| Width                | 37mm