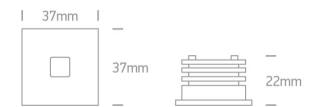

#### Dimensions

#### Physical Specification

| Item Group           | 19 Wall Recessed & Inground                                 |
|----------------------|-------------------------------------------------------------|
| Family               | Indoor/Outdoor Decorative Wall Recessed Aluminium           |
| Order Code           | 68004A/AL/W                                                 |
| Colour               | Aluminium                                                   |
| Material             | Aluminium                                                   |
| Shape                | Rectangular                                                 |
| Length               | 37mm                                                        |
| Width                | 37mm                                                        |
| Height               | 22mm                                                        |
| Cutout Hole Diameter | 36mm for Concrete Installation 33mm for Gypsum Installation |
| Recessed wall        | Yes                                                         |
| Depth Required       | 50mm for Concrete Installation 30mm for Gyprum Installaiton |
| Indoor               | Yes                                                         |
| Outdoor              | Yes                                                         |