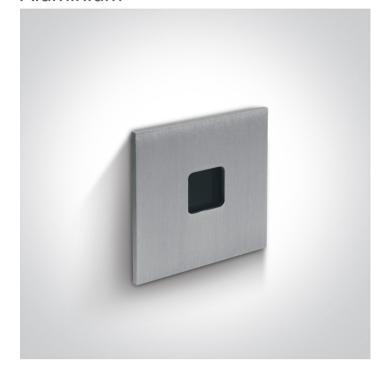

# 68004A/AL/W

#### Aluminium

1W 350mA LED wall recessed light, IP54, ideal for both indoor and outdoor installation.

Requires 350mA driver.

Supplied with box for concrete installation

Complies with standard EN60598-1 and any other specific standards.

#### Physical Specification

| Item Group           | 19 Wall Recessed & Inground                                 |
|----------------------|-------------------------------------------------------------|
| Family               | Indoor/Outdoor Decorative Wall Recessed Aluminium           |
| Order Code           | 68004A/AL/W                                                 |
| Colour               | Aluminium                                                   |
| Material             | Aluminium                                                   |
| Shape                | Rectangular                                                 |
| Length               | 37mm                                                        |
| Width                | 37mm                                                        |
| Height               | 22mm                                                        |
| Cutout Hole Diameter | 36mm for Concrete Installation 33mm for Gypsum Installation |
| Recessed wall        | Yes                                                         |
| Depth Required       | 50mm for Concrete Installation 30mm for Gyprum Installaiton |
| Indoor               | Yes                                                         |
| Outdoor              | Yes                                                         |