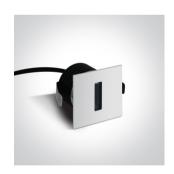

#### Gallery

### Aluminium

3W 350mA LED wall recessed light, IP54, ideal for both indoor and outdoor installation.

Requires 350mA driver.

Supplied with box for concrete installation

Complies with standard EN60598-1 and any other specific standards.