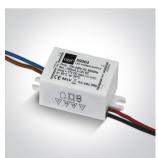

#### Must be ordered separately

89004

### Aluminium

3W 350mA LED wall recessed light, IP54, ideal for both indoor and outdoor installation.

Requires 350mA driver.

Supplied with box for concrete installation

Complies with standard EN60598-1 and any other specific standards.