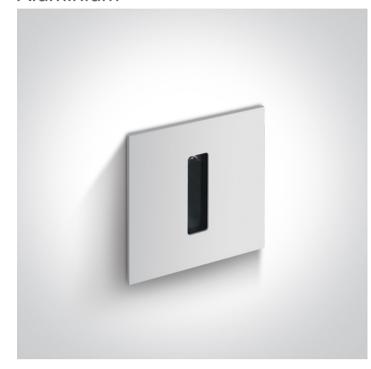

# **Product Datasheet**

www.1-light.eu

19 Wall Recessed & Inground>Indoor/Outdoor Decorative Wall Recessed

68004/W/W

### Aluminium

3W 350mA LED wall recessed light, IP54, ideal for both indoor and outdoor installation.

Requires 350mA driver.

Supplied with box for concrete installation

Complies with standard EN60598-1 and any other specific standards.

#### Physical Specification

| Item Group           | 19 Wall Recessed & Inground                                  |
|----------------------|--------------------------------------------------------------|
| Family               | Indoor/Outdoor Decorative Wall Recessed Aluminium            |
| Order Code           | 68004/W/W                                                    |
| Colour               | White                                                        |
| Material             | Aluminium                                                    |
| Shape                | Rectangular                                                  |
| Length               | 56mm                                                         |
| Width                | 56mm                                                         |
| Height               | 54mm                                                         |
| Cutout Hole Diameter | 49mm for Concrete & Gypsum nstallation                       |
| Recessed wall        | Yes                                                          |
| Depth Required       | 110mm for Concrete Installation 70mm for Gyprum Installation |
| Indoor               | Yes                                                          |
| Outdoor              | Yes                                                          |