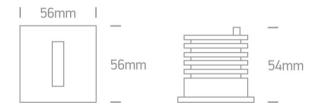

#### Dimensions

#### Physical Specification

| Item Group           | 19 Wall Recessed & Inground                                  |
|----------------------|--------------------------------------------------------------|
| Family               | Indoor/Outdoor Decorative Wall Recessed Aluminium            |
| Order Code           | 68004/W/W                                                    |
| Colour               | White                                                        |
| Material             | Aluminium                                                    |
| Shape                | Rectangular                                                  |
| Length               | 56mm                                                         |
| Width                | 56mm                                                         |
| Height               | 54mm                                                         |
| Cutout Hole Diameter | 49mm for Concrete & Gypsum nstallation                       |
| Recessed wall        | Yes                                                          |
| Depth Required       | 110mm for Concrete Installation 70mm for Gyprum Installation |
| Indoor               | Yes                                                          |
| Outdoor              | Yes                                                          |