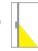

# **Product Datasheet**

www.1-light.eu

19 Wall Recessed & Inground>Indoor/Outdoor Decorative Wall Recessed

68004/W/W

### Aluminium



3W 350mA LED wall recessed light, IP54, ideal for both indoor and outdoor installation.

Requires 350mA driver.

Supplied with box for concrete installation

Complies with standard EN60598-1 and any other specific standards.













#### Downloads







#### Dimensions



#### Gallery



#### Must be ordered separately



89004

#### Physical Specification

| Item Group           | 19 Wall Recessed & Inground                                  |
|----------------------|--------------------------------------------------------------|
| Family               | Indoor/Outdoor Decorative Wall Recessed Aluminium            |
| Order Code           | 68004/W/W                                                    |
| Colour               | White                                                        |
| Material             | Aluminium                                                    |
| Shape                | Rectangular                                                  |
| Length               | 56mm