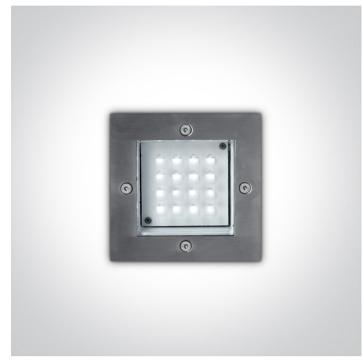

## **Product Datasheet**

www.1-light.eu

19 Wall Recessed & Inground>Outdoor Wall Colours Recessed Stainless

68001/R

steel

1,6W LED recessed wall light, IP54, ideal for, indoor and outdoor, corridors and stairs illumination.

## Gallery

## Physical Specification

| Item Group        | 19 Wall Recessed & Inground                   |
|-------------------|-----------------------------------------------|
| Family            | Outdoor Wall Colours Recessed Stainless steel |
| Order Code        | 68001/R                                       |
| Colour            | Stainless Steel                               |
| Material          | Stainless Steel                               |
| Diffuser Material | Glass                                         |
| Shape             | Rectangular                                   |