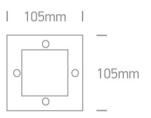

| Length                     | Tusmm Fubratio 2 mamadecor.pr |
|----------------------------|-------------------------------|
| Width                      | 105mm                         |
| Cutout Hole Width          | 97mm                          |
| Cutout Hole Length         | 97mm                          |
| Recessed wall              | Yes                           |
| Depth Required             | 65mm                          |
| Indoor                     | Yes                           |
| Outdoor                    | Yes                           |
| Adjustable                 | No                            |
|                            |                               |
| Electrical Characteristics |                               |
|                            |                               |
| Gear                       | Built In                      |
| Eittin a. a. Deinan        |                               |
| Fitting + Driver           |                               |
| Input Voltage              | 220-240V                      |
| 50 Hz                      | Yes                           |
| 60 Hz                      | Yes                           |
| Safety Class               |                               |
| Power(Watts)               | 1,6W                          |
| IP Rating                  | IP54                          |
| Light Source               | LED built in                  |
| Dimmable                   | No                            |
| F Mark                     | F                             |
|                            |                               |
| Fitting                    |                               |
| Input Type                 | Constant Current              |
| Power(Watts)               | 1,6W                          |
| IP Rating                  | IP54                          |
| Light Source               | LED built in                  |
| F Mark                     | F                             |
|                            |                               |