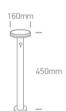

Dimensions

#### **Physical Specification**

| Item Group           | 20 Garden & Underwater |
|----------------------|------------------------|
| Family               | Solar Mushrooms        |
| Order Code           | 67500A/B/EW            |
| Colour               | Black                  |
| Material             | Aluminium              |
| Diffuser Material    | Glass                  |
| Shape                | Circular               |
| Height               | 450mm                  |
| Diameter             | 160mm                  |
| Surface Floor/Ground | Yes                    |
| Outdoor              | Yes                    |
| Adjustable           | No                     |