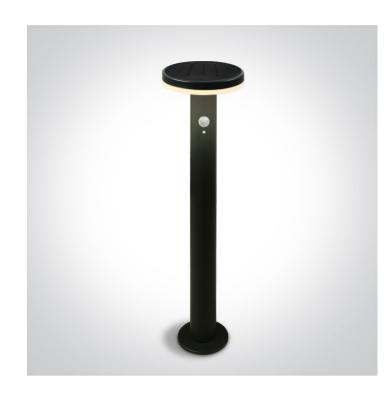

# 67500A/B/EW

6W Solar Garden Light with movement sensor and 3 modes of function.

9hours operation

Complete with 2200mA lithium battery

Complies with standard EN60598-1 and any other specific standards.

Downloads

#### **Physical Specification**

| Item Group           | 20 Garden & Underwater |
|----------------------|------------------------|
| Family               | Solar Mushrooms        |
| Order Code           | 67500A/B/EW            |
| Colour               | Black                  |
| Material             | Aluminium              |
| Diffuser Material    | Glass                  |
| Shape                | Circular               |
| Height               | 450mm                  |
| Diameter             | 160mm                  |
| Surface Floor/Ground | Yes                    |
| Outdoor              | Yes                    |
| Adjustable           | No                     |