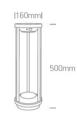

#### Dimensions

#### **Physical Specification**

| Item Group           | 20 Garden & Underwater |
|----------------------|------------------------|
| Family               | Solar Cages            |
| Order Code           | 67496A/B/EW            |
| Colour               | Black                  |
| Material             | Aluminium              |
| Shape                | Circular               |
| Height               | 500mm                  |
| Diameter             | 160mm                  |
| Surface Floor/Ground | Yes                    |
| Outdoor              | Yes                    |
| Adjustable           | No                     |
| IK Rating            | 4                      |