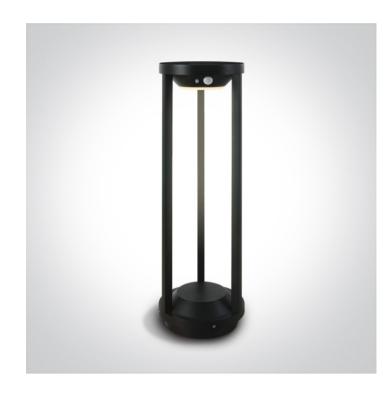

# 67496A/B/EW

2W Solar Garden Light with movement sensor and 3 modes of function.

9 hours Operation.

Complete with 2200mA lithium battery

Complies with standard EN60598-1 and any other specific standards.

#### **Physical Specification**

| Item Group           | 20 Garden & Underwater |
|----------------------|------------------------|
| Family               | Solar Cages            |
| Order Code           | 67496A/B/EW            |
| Colour               | Black                  |
| Material             | Aluminium              |
| Shape                | Circular               |
| Height               | 500mm                  |
| Diameter             | 160mm                  |
| Surface Floor/Ground | Yes                    |
| Outdoor              | Yes                    |
| Adjustable           | No                     |
| IK Rating            | 4                      |

| Gear                 | Built In         |
|----------------------|------------------|
|                      |                  |
| Fitting + Driver     |                  |
| Power(Watts)         | 2W               |
| IP Rating            | IP65             |
| Light Source         | LED built in     |
| Dimmable             | No               |
| F Mark               | F                |
|                      |                  |
| Fitting              |                  |
| Input Type           | Constant Current |
| Power(Watts)         | 2W               |
| IP Rating            | IP65             |
| Light Source         | LED built in     |
| LED Brand            | Sanan            |
|                      |                  |
| Gear                 |                  |
| IP Rating            | IP65             |
| Dimmable             | No               |
|                      |                  |
| Illumination Data    |                  |
| Colour Temperature   | 2700K            |
| Lumen Output         | 120lm            |
| Light Efficiency     | 60lm/W           |
| CRI                  | 80               |
| Illumination Diagram |                  |
|                      |                  |