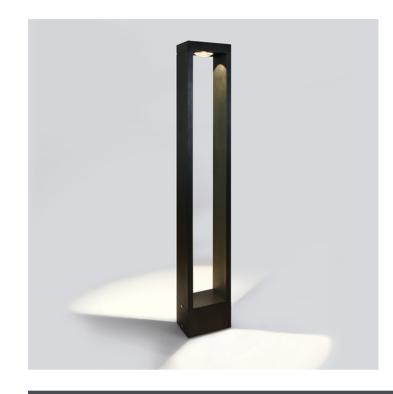

## **Product Datasheet**

www.1-light.eu

20 Garden & Underwater>LED Garden Path Lights Die Cast

67470A/B/W

10W LED Bollard, IP65 for Garden illumination.

Supplied with non-dimmable LED driver.

Complies with standard EN60598-1 and any other specific standards.

## **Physical Specification**

| Item Group        | 20 Garden & Underwater          |
|-------------------|---------------------------------|
| Family            | LED Garden Path Lights Die Cast |
| Order Code        | 67470A/B/W                      |
| Colour            | Black                           |
| Material          | Die Cast                        |
| Diffuser Material | PC                              |
| Shape             | Rectangular                     |
|                   |                                 |