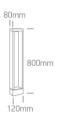

| Length                     | 120mm            | Pobrano z mamadecor.pl |
|----------------------------|------------------|------------------------|
| Width                      | 80mm             |                        |
| Height                     | 800mm            |                        |
| Surface Ceiling            | Yes              |                        |
| Surface Wall               | Yes              |                        |
| Surface Floor/Ground       | Yes              |                        |
| Outdoor                    | Yes              |                        |
| Adjustable                 | No               |                        |
| IK Rating                  | 10               |                        |
|                            |                  |                        |
| Electrical Characteristics |                  |                        |
| Gear                       | Built In         |                        |
|                            |                  |                        |
| Fitting + Driver           |                  |                        |
| Input Voltage              | 100-240V         |                        |
| 50 Hz                      | Yes              |                        |
| 60 Hz                      | Yes              |                        |
| Safety Class               |                  |                        |
| Power(Watts)               | 10W              |                        |
| IP Rating                  | IP65             |                        |
| Light Source               | LED built in     |                        |
| Dimmable                   | No               |                        |
| F Mark                     | F                |                        |
|                            |                  |                        |
| Fitting                    |                  |                        |
| Input Type                 | Constant Current |                        |
| Input Current              | 250mA            |                        |
| Voltage                    | 38V              |                        |
| Power(Watts)               | 9,8W             |                        |
| IP Rating                  | IP65             |                        |
| Light Source               | LED built in     |                        |