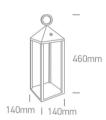

Dimensions

#### **Physical Specification**

| Item Group | 20 Garden & Underwater  |
|------------|-------------------------|
| Family     | Rechargeable Path Light |
| Order Code | 67462/B/W               |
| Colour     | Black                   |
| Material   | Die Cast                |
| Shape      | Rectangular             |
| Length     | 140mm                   |

| Width                | 140mm |
|----------------------|-------|
| Height               | 460mm |
| Surface Floor/Ground | Yes   |
| Indoor               | Yes   |
| Outdoor              | Yes   |

| Adjustable | No | Pobrano z mamadecor.pl |
|------------|----|------------------------|
| IK Rating  | 5  |                        |