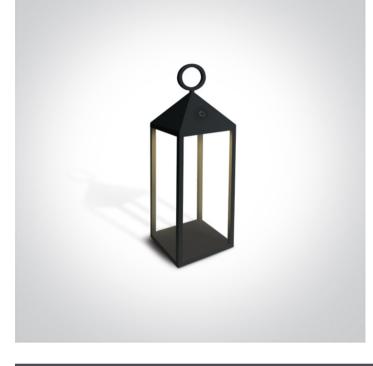

## 20 Garden & Underwater>Rechargeable Path Light

Recharchable Garden lamp suitable for indoor outdoor use, IP54.

Charging time 5-7Hrs Working time 9Hrs

Complies with standard EN60598-1 and any other specific standards.

#### **Physical Specification**

| Item Group | 20 Garden & Underwater  |
|------------|-------------------------|
| Family     | Rechargeable Path Light |
| Order Code | 67462/B/W               |
| Colour     | Black                   |
| Material   | Die Cast                |
| Shape      | Rectangular             |
| Length     | 140mm                   |