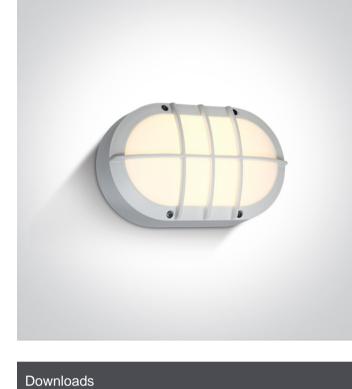

## 13 Wall & Ceiling LED>The Classic Outdoor Range Die cast

CE

10W Wall LED light, IP54, classic outdoor range

AC LED.

**Product** Datasheet

Complies with standard EN60598-1 and any other specific standards.

### Dimensions

**Physical Specification** 

IES

£

| Item Group | 13 Wall & Ceiling LED              |
|------------|------------------------------------|
| Family     | The Classic Outdoor Range Die cast |
| Order Code | 67442C/W/W                         |
| Colour     | White                              |
| Material   | Die Cast                           |
| Shape      | Rectangular                        |
| Length     | 215mm                              |