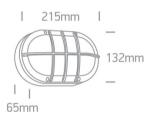

### Dimensions

**Physical Specification** 

IES

£

| Item Group | 13 Wall & Ceiling LED              |
|------------|------------------------------------|
| Family     | The Classic Outdoor Range Die cast |
| Order Code | 67442C/W/W                         |
| Colour     | White                              |
| Material   | Die Cast                           |
| Shape      | Rectangular                        |
| Length     | 215mm                              |

# 67442C/W/W

| Width        | 132mm |
|--------------|-------|
| Height       | 65mm  |
| Surface Wall | Yes   |
| Indoor       | Yes   |
| Outdoor      | Yes   |