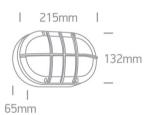

### Dimensions

**Physical Specification** 

IES

Downloads

£

| Item Group | 13 Wall & Ceiling LED              |
|------------|------------------------------------|
| Family     | The Classic Outdoor Range Die cast |
| Order Code | 67442C/B/W                         |
| Colour     | Black                              |
| Material   | Die Cast                           |
| Shape      | Rectangular                        |
| Length     | 215mm                              |

# 67442C/B/W

| Width        | 132mm |
|--------------|-------|
| Height       | 65mm  |
| Surface Wall | Yes   |
| Indoor       | Yes   |
| Outdoor      | Yes   |