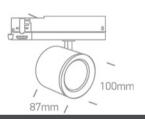

## 65654AT/W/C

20W COB LED track spot with, ideal for shops and showrooms.

Complete with 450mA driver.

Complies with standard EN60598-1 and any other specific standards.

Downloads

Dimensions

### Physical Specification

| Item Group | 09 Track Lights    |
|------------|--------------------|
| Family     | The Shop PRO Range |
| Order Code | 65654AT/W/C        |
| Colour     | White              |
| Material   | Aluminium          |
| Shape      | Circular           |
| Height     | 87mm               |

| Diameter                 | 100mm            | Pobrano z mamadecor.pl |
|--------------------------|------------------|------------------------|
| Track mounted            | Yes              |                        |
| Indoor                   | Yes              |                        |
| Adjustable               | 2 Directions     |                        |
|                          |                  |                        |
| ectrical Characteristics |                  |                        |
|                          |                  |                        |
| Gear                     | Built In         |                        |
| Fitting & Driver         |                  |                        |
| Fitting + Driver         |                  |                        |
| Input Voltage            | 220-240V         |                        |
| 50 Hz                    | Yes              |                        |
| 60 Hz                    | Yes              |                        |
| Safety Class             |                  |                        |
| Power(Watts)             | 20W              |                        |
| IP Rating                | IP20             |                        |
| Light Source             | LED built in     |                        |
| Dimmable                 | No               |                        |
|                          |                  |                        |
| Fitting                  |                  |                        |
| Input Type               | Constant Current |                        |
| Input Current            | 450mA            |                        |
| Voltage                  | 38V              |                        |
| Power(Watts)             | 17,1W            |                        |
| IP Rating                | IP20             |                        |
| Light Source             | LED built in     |                        |
| LED Type                 | СОВ              |                        |
| LED Brand                | Sanan            |                        |
| LED Number               | 1                |                        |
|                          |                  |                        |
| Gear                     |                  |                        |
| Gear Type                | Led Driver       |                        |
|                          |                  |                        |