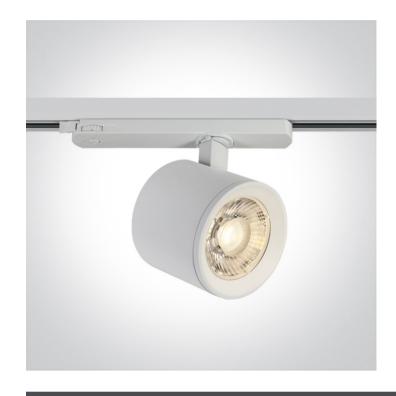

## 65654AT/W/C

20W COB LED track spot with, ideal for shops and showrooms.

Complete with 450mA driver.

Complies with standard EN60598-1 and any other specific standards.

Downloads

Dimensions

### Physical Specification

| Item Group | 09 Track Lights    |
|------------|--------------------|
| Family     | The Shop PRO Range |
| Order Code | 65654AT/W/C        |
| Colour     | White              |
| Material   | Aluminium          |
| Shape      | Circular           |
| Height     | 87mm               |

| Diameter                 | 100mm            | Pobrano z mamadecor.pl |
|--------------------------|------------------|------------------------|
| Track mounted            | Yes              |                        |
| Indoor                   | Yes              |                        |
| Adjustable               | 2 Directions     |                        |
|                          |                  |                        |
| ectrical Characteristics |                  |                        |
|                          |                  |                        |
| Gear                     | Built In         |                        |
| Fitting & Driver         |                  |                        |
| Fitting + Driver         |                  |                        |
| Input Voltage            | 220-240V         |                        |
| 50 Hz                    | Yes              |                        |
| 60 Hz                    | Yes              |                        |
| Safety Class             |                  |                        |
| Power(Watts)             | 20W              |                        |
| IP Rating                | IP20             |                        |
| Light Source             | LED built in     |                        |
| Dimmable                 | No               |                        |
|                          |                  |                        |
| Fitting                  |                  |                        |
| Input Type               | Constant Current |                        |
| Input Current            | 450mA            |                        |
| Voltage                  | 38V              |                        |
| Power(Watts)             | 17,1W            |                        |
| IP Rating                | IP20             |                        |
| Light Source             | LED built in     |                        |
| LED Type                 | СОВ              |                        |
| LED Brand                | Sanan            |                        |
| LED Number               | 1                |                        |
|                          |                  |                        |
| Gear                     |                  |                        |
| Gear Type                | Led Driver       |                        |
|                          |                  |                        |